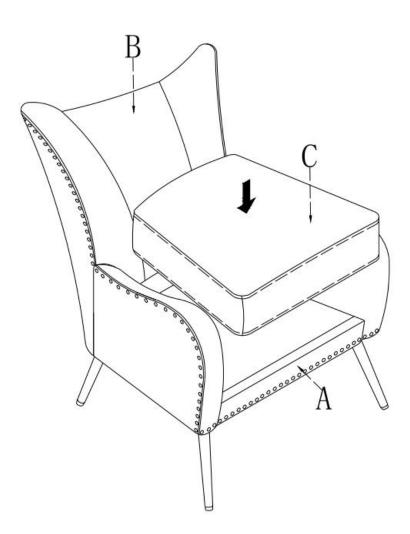

n furniture with harsh cleansers or polish. Do not use detergents, Solvents, abrasives, spray packs or leather cleaner. Use non-color mild soap with warm water clean spills(Mix 1:10 soap to water)
- Do not place furniture under direct sunlight, material will possibly fade over time.
- Do not use on site dry Cleaning machine.
- Children should not climb or jump on the furniture.
- Do not write on furniture without a padded barrier to protect the surface.
- Not for commercial use, For residential use only.



## PARTS LIST



Persons Required For Assembly:



# HARDWARE LIST



### **SPARE**



Be sure to check all packing material carefully for small parts, which may have come loose inside the carton during shipment.

## **ASSEMBLY** INSTRUCTIONS



## STEP 2





## STEP 4





## STEP 6