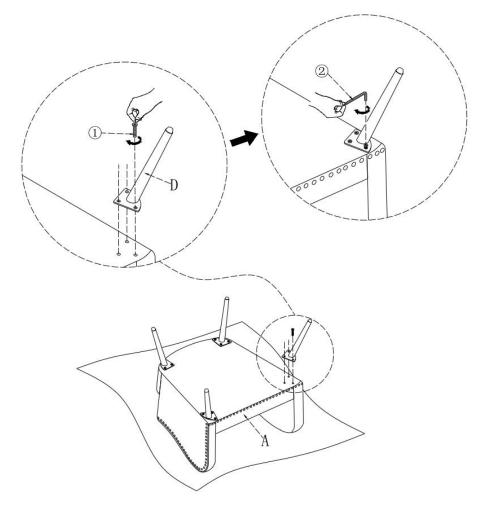

eep furniture away from heat.
- Do not clean furniture with harsh cleansers or polish. Do not use detergents, Solvents, abrasives, spray packs or leather cleaner. Use non-color mild soap with warm water clean spills(Mix 1:10 soap to water)
- Do not place furniture under direct sunlight, material will possibly fade over time.
- Do not use on site dry Cleaning machine.
- Children should not climb or jump on the furniture.
- Do not write on furniture without a padded barrier to protect the surface.
- Not for commercial use, For residential use only.



## PARTS LIST



Persons Required For Assembly:



# HARDWARE LIST



### **SPARE**



Be sure to check all packing material carefully for small parts, which may have come loose inside the carton during shipment.

## **ASSEMBLY** INSTRUCTIONS



## STEP 2





## STEP 4





## STEP 6