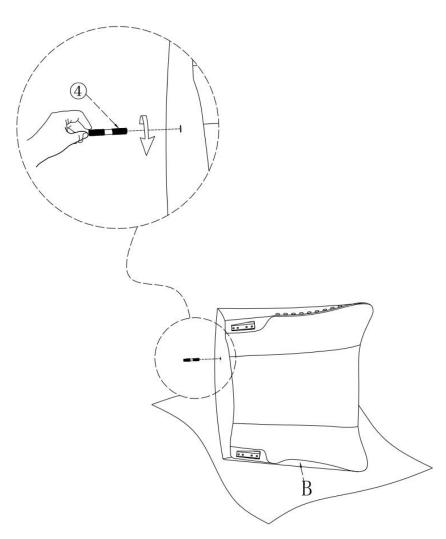

away from heat.
- Do not clean furniture with harsh cleansers or polish. Do not use detergents, Solvents, abrasives, spray packs or leather cleaner. Use non-color mild soap with warm water clean spills(Mix 1:10 soap to water)
- Do not place furniture under direct sunlight, material will possibly fade over time.
- Do not use on site dry Cleaning machine.
- Children should not climb or jump on the furniture.
- Do not write on furniture without a padded barrier to protect the surface.
- Not for commercial use, For residential use only.



## PARTS LIST



Persons Required For Assembly:



# HARDWARE LIST



### **SPARE**



Be sure to check all packing material carefully for small parts, which may have come loose inside the carton during shipment.

## **ASSEMBLY** INSTRUCTIONS



## STEP 2





## STEP 4





## STEP 6