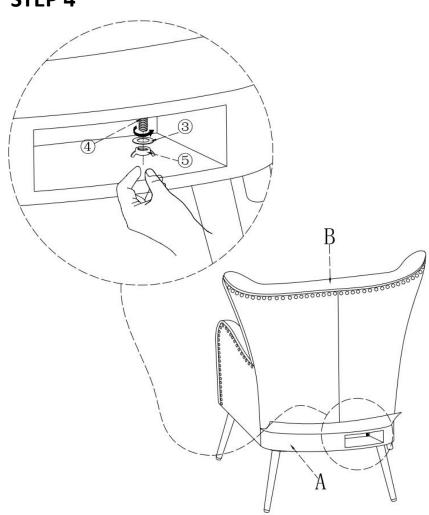

.
- Do not clean furniture with harsh cleansers or polish. Do not use detergents, Solvents, abrasives, spray packs or leather cleaner. Use non-color mild soap with warm water clean spills(Mix 1:10 soap to water)
- Do not place furniture under direct sunlight, material will possibly fade over time.
- Do not use on site dry Cleaning machine.
- Children should not climb or jump on the furniture.
- Do not write on furniture without a padded barrier to protect the surface.
- Not for commercial use, For residential use only.



## PARTS LIST



Persons Required For Assembly:



# HARDWARE LIST



### **SPARE**



Be sure to check all packing material carefully for small parts, which may have come loose inside the carton during shipment.

## **ASSEMBLY** INSTRUCTIONS



## STEP 2





## STEP 4





## STEP 6