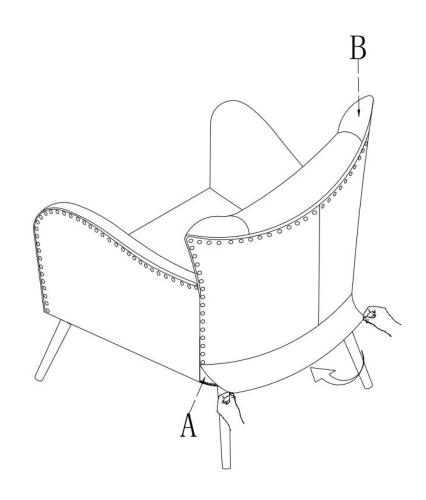

- Do not clean furniture with harsh cleansers or polish. Do not use detergents, Solvents, abrasives, spray packs or leather cleaner. Use non-color mild soap with warm water clean spills(Mix 1:10 soap to water)
- Do not place furniture under direct sunlight, material will possibly fade over time.
- Do not use on site dry Cleaning machine.
- Children should not climb or jump on the furniture.
- Do not write on furniture without a padded barrier to protect the surface.
- Not for commercial use, For residential use only.



## PARTS LIST



Persons Required For Assembly:



# HARDWARE LIST



### **SPARE**



Be sure to check all packing material carefully for small parts, which may have come loose inside the carton during shipment.

## **ASSEMBLY** INSTRUCTIONS



## STEP 2





## STEP 4





## STEP 6