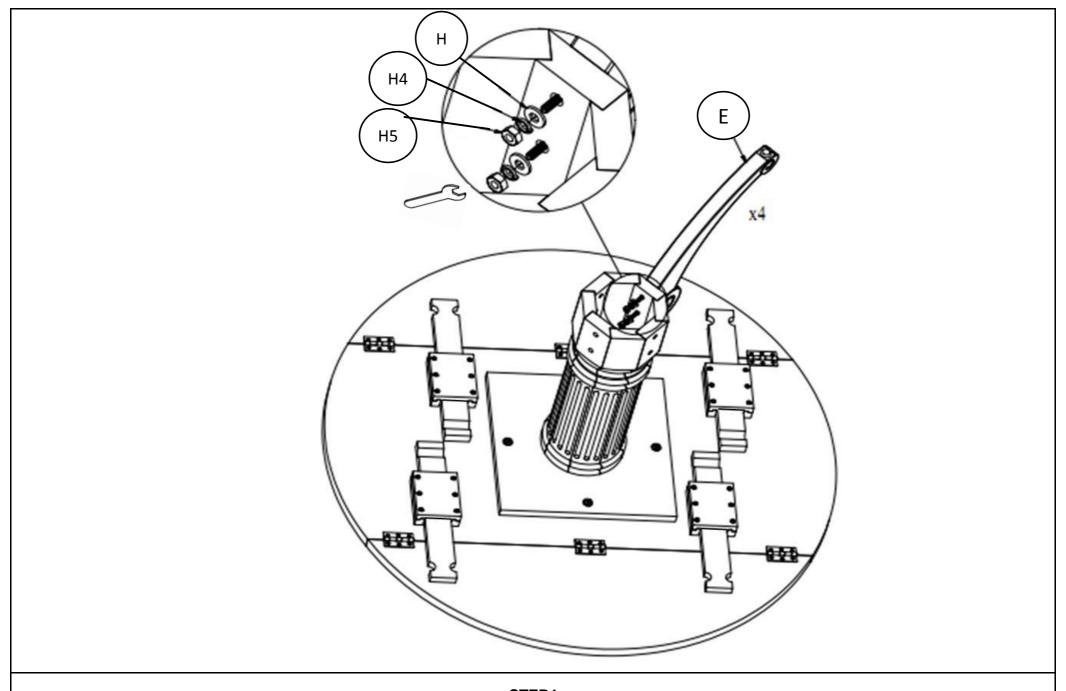

Estimated Assembly Time: 10 minutes.

Tools Required for Assembly (included): Allen Key

STEP4

STEP5