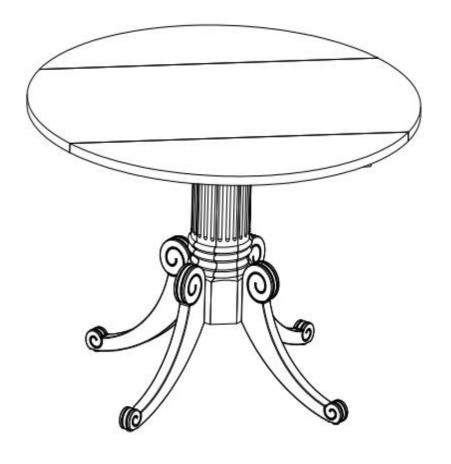

-------------|-------------|----------|
| А     | TABLE TOP        | W. W.       | 1X       |
| В     | DROP LEAF PANEL  |             | 2X       |
| С     | MOUNTING PLATE   |             | 1X       |
| D     | PEDESTAL         |             | 1X       |
| E     | LEGS             |             | 4X       |
| H1    | SMALL CROSS BOLT | M6 x 30mm 🖋 | 4X       |
| H2    | BIG CROSS BOLT   | M8 x 30mm   | 4X       |
| НЗ    | WASHER           | 0           | 8X       |
| H4    | SPRING WASHER    | <b>©</b>    | 8X       |
| H5    | NUT              | M8 😜        | 8X       |
| H6    | SCREW            | 3.5 x 20 MM | 18X      |
| H7    | ALLEN KEY        |             | 1X       |
| H8    | SPANNER          | as a        | 1X       |



Model#

Product Dimenions: 43.3"W x 43.3" D x 30.7" H



## **PREPARATION**

Before beginning assembly of product, make sure all parts are present. Compare parts with package contents list and hardware contents list.

If any part is missing or damaged, do not attempt to assemble the product.

Estimated Assembly Time: 10 minutes.

Tools Required for Assembly (included): Allen Key







STEP4



STEP5