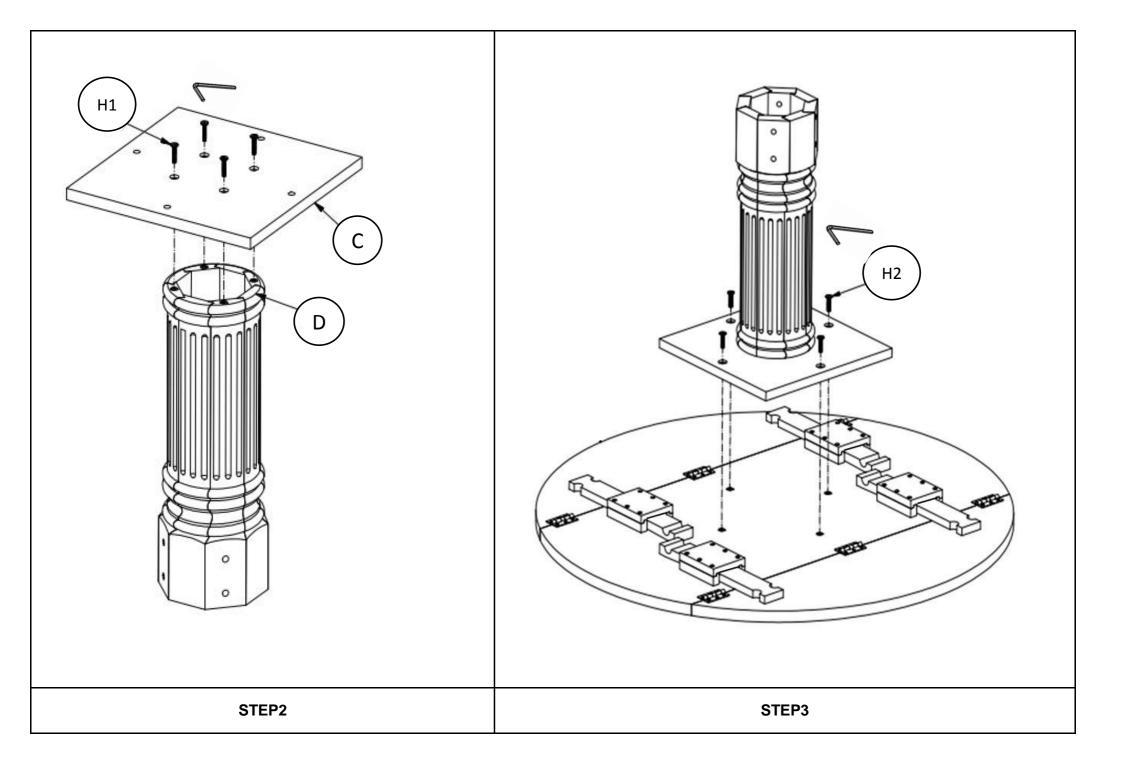

## **Part List and Hardware List**

| PIECE | DESCRIPTION      | PICTURE     | QUANTITY |
|-------|------------------|-------------|----------|
| А     | TABLE TOP        | W. W.       | 1X       |
| В     | DROP LEAF PANEL  |             | 2X       |
| С     | MOUNTING PLATE   |             | 1X       |
| D     | PEDESTAL         |             | 1X       |
| E     | LEGS             |             | 4X       |
| H1    | SMALL CROSS BOLT | M6 x 30mm 🖋 | 4X       |
| H2    | BIG CROSS BOLT   | M8 x 30mm   | 4X       |
| НЗ    | WASHER           | 0           | 8X       |
| H4    | SPRING WASHER    | <b>©</b>    | 8X       |
| H5    | NUT              | M8 😜        | 8X       |
| H6    | SCREW            | 3.5 x 20 MM | 18X      |
| H7    | ALLEN KEY        |             | 1X       |
| H8    | SPANNER          | as a        | 1X       |