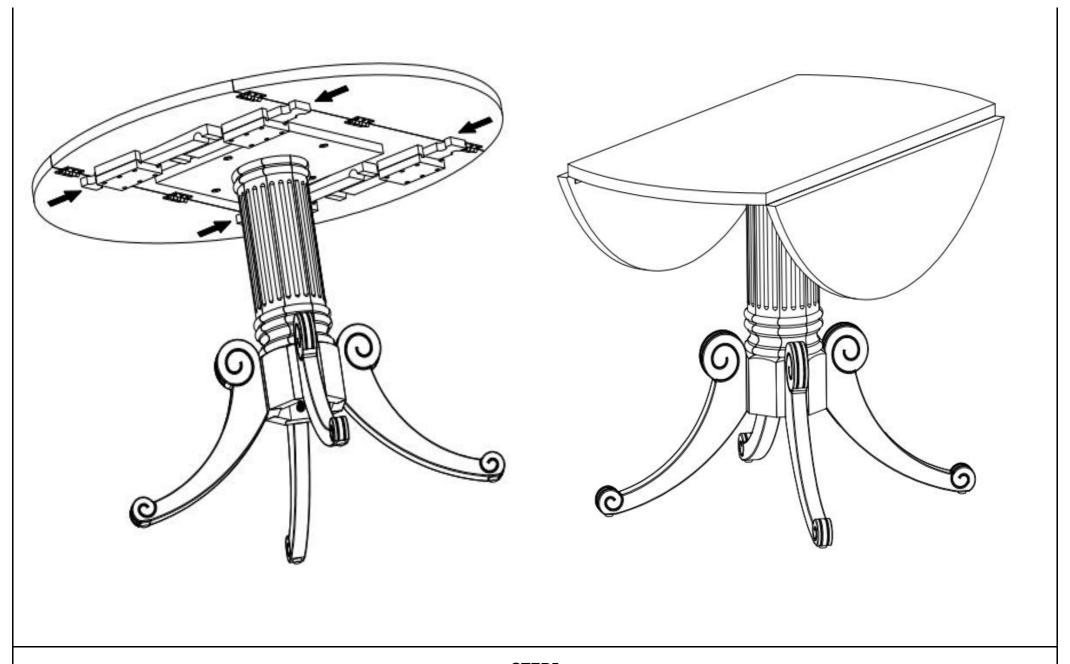

Estimated Assembly Time: 10 minutes.

Tools Required for Assembly (included): Allen Key

STEP4

STEP5