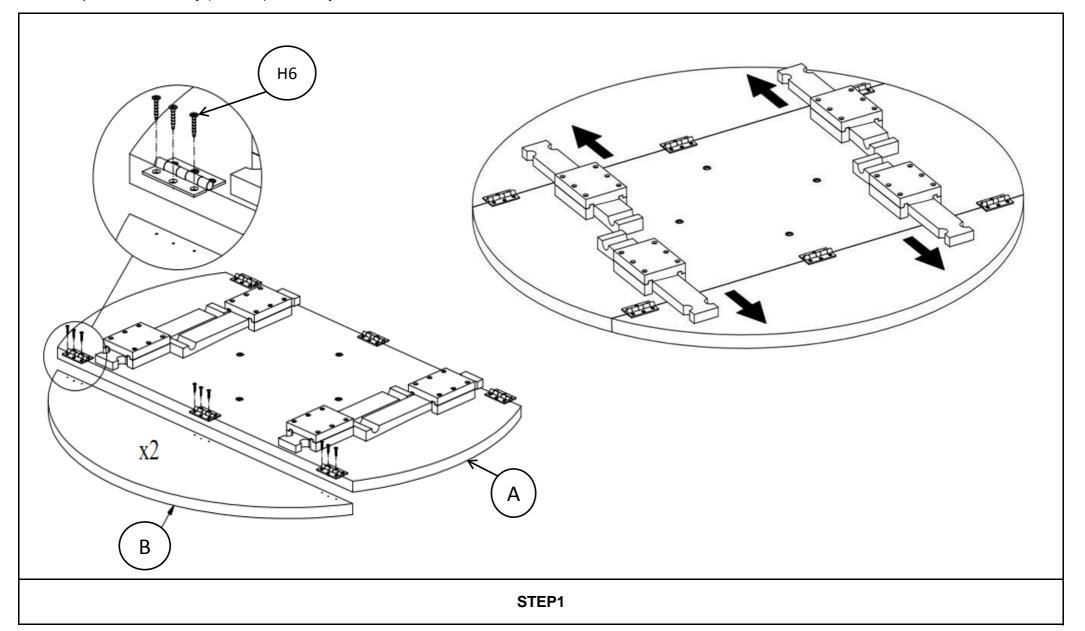

## **Part List and Hardware List**

| PIECE | DESCRIPTION      | PICTURE     | QUANTITY |
|-------|------------------|-------------|----------|
| А     | TABLE TOP        | W. W.       | 1X       |
| В     | DROP LEAF PANEL  |             | 2X       |
| С     | MOUNTING PLATE   |             | 1X       |
| D     | PEDESTAL         |             | 1X       |
| E     | LEGS             |             | 4X       |
| H1    | SMALL CROSS BOLT | M6 x 30mm 🖋 | 4X       |
| H2    | BIG CROSS BOLT   | M8 x 30mm   | 4X       |
| НЗ    | WASHER           | 0           | 8X       |
| H4    | SPRING WASHER    | <b>©</b>    | 8X       |
| H5    | NUT              | M8 😜        | 8X       |
| H6    | SCREW            | 3.5 x 20 MM | 18X      |
| H7    | ALLEN KEY        |             | 1X       |
| H8    | SPANNER          | as a        | 1X       |