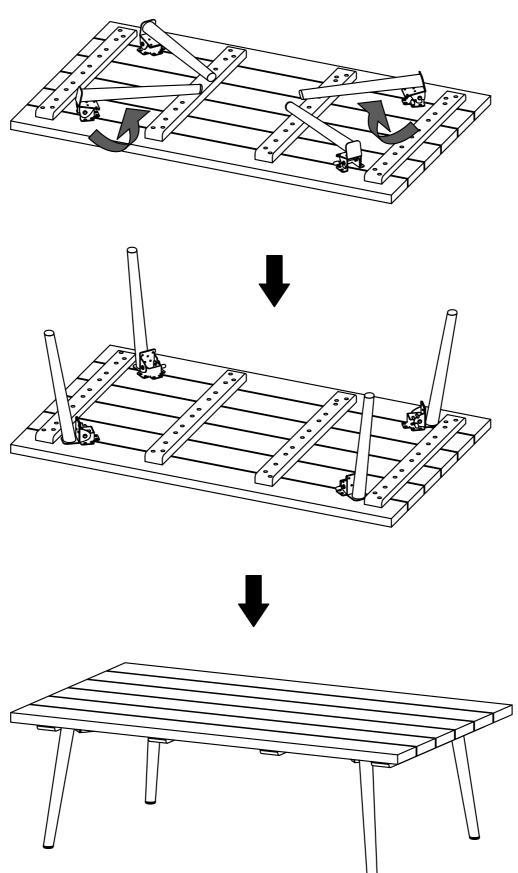

ed for outdoor use.

Wash frame parts with mild soap and water, rinse thoroughly and dry frame completely. Do not use bleach, acid or other solvents on the frame parts.

Use placemats or coasters to prevent leaving marks from hot plates or cold glasses. Inspect and tighten all bolts and fasteners on a regular basis to ensure proper performance.

#### To help protect your furniture, follow these steps:

- Wipe down the surface with a damp, soft cloth
- Wipe up spills promptly
- Clean with a dry cloth
- Do not use abrasive cleaners, chemical solvents, strong detergents, cleaners with bleach and furniture polish
- We recommend the use of furniture covers when not in use
- To prolong the life and beauty of your furniture, store it in a dry and protected area during off season periods

Step 1