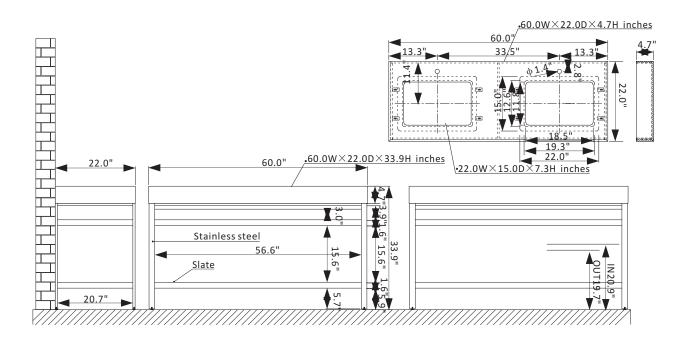

## Vinnova Funes Vanity Collection 702560M-TB-SMB-NM

## **Features**

Constructed of high-quality stainless steel with sintered stone for superior durability and stability.

Structure base available in Brushed Gold or Matte Black finish to enhance your décor. Your choice of White or Gray countertop lends a touch of refined opulence.

Large open shelf below provides convenient space for storage or display.

Double, rectangular glazed white ceramic under-mount sinks included.

Pre-drilled and designed for easy plumbing and faucet installation.