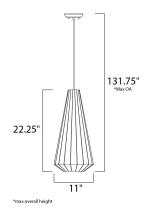

## **MEASUREMENTS**

DIMENSION : 11" L x 11" W x 22.25" H

: 131.75" OAH MAX OAH HANGING WEIGHT : 3.09 lb