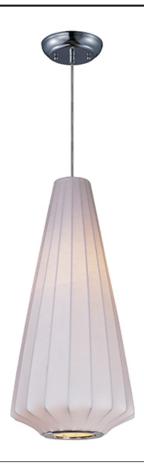

## **PRODUCT DESCRIPTION**

A web of fiberglass Is bonded together with latex and stretched over steel frames, creating a 50's contemporary design. When illuminated, the fiber shows through the soft fabric and adds texture to this unique look.

# MATERIAL

Steel, Imitation Silk