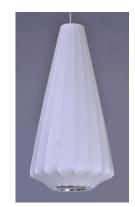

## **PRODUCT DESCRIPTION**

A web of fiberglass Is bonded together with latex and stretched over steel frames, creating a 50's contemporary design. When illuminated, the fiber shows through the soft fabric and adds texture to this unique look.

# MATERIAL

Steel, Imitation Silk