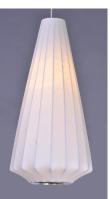

## **PRODUCT DESCRIPTION**

A web of fiberglass Is bonded together with latex and stretched over steel frames, creating a 50's contemporary design. When illuminated, the fiber shows through the soft fabric and adds texture to this unique look.

# MATERIAL

Steel, Imitation Silk