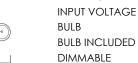

## LAMPING

: 39.25" L x 21.25" W x 11.75" H : 56" OAH : 4.33" W x 0.79" H x 18" L

: 17.42 lb

INPUT VOLTAGE : 120V : 6 x 60W Incandescent E12 Candelabra , 360W Total : (Not Included)

:Yes