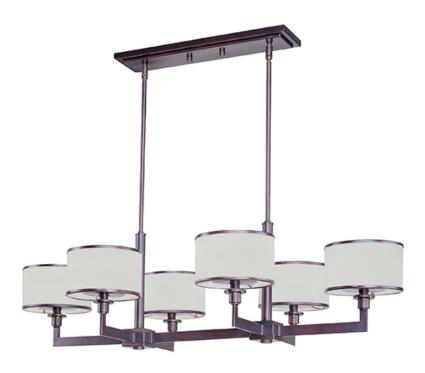

## **PRODUCT DESCRIPTION**

The Nexus collection is the true standard for contemporary lighting. The flat rectangular tube arm forms to a perfect angle and comes finished in choice of Satin Nickel or Oil Rubbed Bronze. The White fabric drum shade is trimmed with metal rings in matching finish for a clean, tailored look.