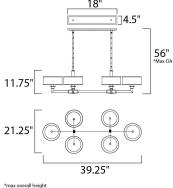

| MEASU | REMENTS |
|-------|---------|
|-------|---------|

DIMENSION MAX OAH

CANOPY HANGING WEIGHT

## LAMPING

: 39.25" L x 21.25" W x 11.75" H : 56" OAH : 4.33" W x 0.79" H x 18" L

: 17.42 lb

INPUT VOLTAGE : 120V : 6 x 60W Incandescent E12 Candelabra , 360W Total : (Not Included)

:Yes