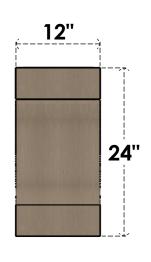

## ITEM NUMBER: CORU12X24X24NEWRCPR

12"W X 24"D X 24"H SERIES 1 CLASSIC NEWPORT ROUGH CEDAR TIMBERTHANE FAUX WOOD CORBEL, PRIMED

## **SIDE PROFILE**

**FRONT PROFILE** 

**ISOMETRIC** 

**EKENA MILLWORK** 2300 WEST MAIN ST. CLARKSVILLE, TX 75426 TOLL FREE: 866-607-0453 WWW.EKENAMILLWORK.COM

GENERATED DATE: 01/28/2023

1. INSTALLATION TO BE COMPLETED IN ACCORDANCE WITH MANUFACTURER'S SPECIFICATIONS.