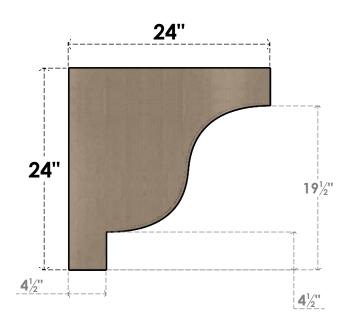

## ITEM NUMBER: CORU12X24X24NEWRCPR

12"W X 24"D X 24"H SERIES 1 CLASSIC NEWPORT ROUGH CEDAR TIMBERTHANE FAUX WOOD CORBEL, PRIMED

## **SIDE PROFILE**

**FRONT PROFILE** 

**ISOMETRIC** 

**EKENA MILLWORK** 2300 WEST MAIN ST. CLARKSVILLE, TX 75426 TOLL FREE: 866-607-0453 WWW.EKENAMILLWORK.COM

GENERATED DATE: 01/28/2023

1. INSTALLATION TO BE COMPLETED IN ACCORDANCE WITH MANUFACTURER'S SPECIFICATIONS.