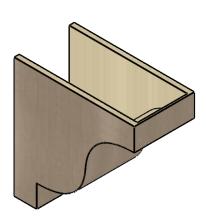

## ITEM NUMBER: CORU12X24X24NEWRCPR

12"W X 24"D X 24"H SERIES 1 CLASSIC NEWPORT ROUGH CEDAR TIMBERTHANE FAUX WOOD CORBEL, PRIMED

## **SIDE PROFILE**

**FRONT PROFILE** 

**ISOMETRIC** 

**EKENA MILLWORK** 2300 WEST MAIN ST. CLARKSVILLE, TX 75426 TOLL FREE: 866-607-0453 WWW.EKENAMILLWORK.COM

GENERATED DATE: 01/28/2023

1. INSTALLATION TO BE COMPLETED IN ACCORDANCE WITH MANUFACTURER'S SPECIFICATIONS.