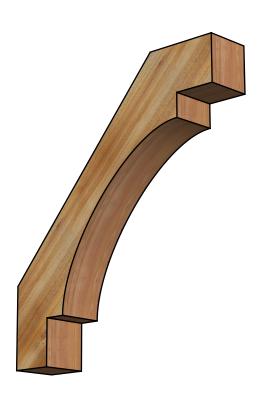

## BRC06X32X36MRC00RWR

6"W X 32"D X 36"H MERCED ROUGH SAWN BRACE, WESTERN RED CEDAR

SIDE

## **FRONT**

**EKENA MILLWORK** 2300 WEST MAIN ST. CLARKSVILLE, TX 75426 TOLL FREE: 866-607-0453 WWW.EKENAMILLWORK.COM