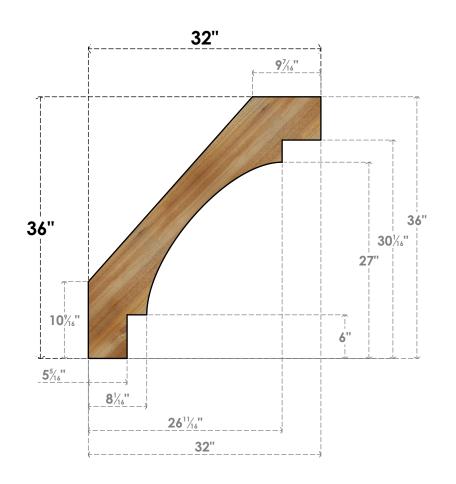

## BRC06X32X36MRC00RWR

6"W X 32"D X 36"H MERCED ROUGH SAWN BRACE, WESTERN RED CEDAR

SIDE

## **FRONT**

**EKENA MILLWORK** 2300 WEST MAIN ST. CLARKSVILLE, TX 75426 TOLL FREE: 866-607-0453 WWW.EKENAMILLWORK.COM