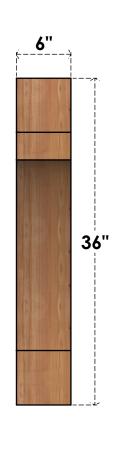

## BRC06X32X36MRC00RWR

6"W X 32"D X 36"H MERCED ROUGH SAWN BRACE, WESTERN RED CEDAR

SIDE

## **FRONT**

**EKENA MILLWORK** 2300 WEST MAIN ST. CLARKSVILLE, TX 75426 TOLL FREE: 866-607-0453 WWW.EKENAMILLWORK.COM