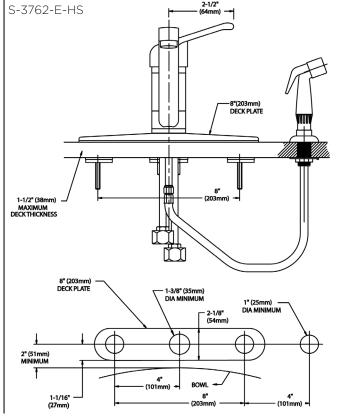

### **MODELS:**

- ☐ S-3762-E: Single lever lead free kitchen faucet.
- ☐ S-3762-E-HS: Single lever lead free kitchen faucet with hose and spray attachment