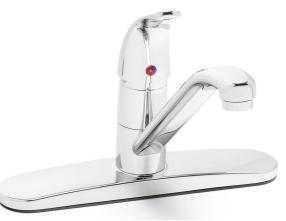

# Single Lever Kitchen Faucet

### **MODELS:**

- ☐ S-3762-E: Single lever lead free kitchen faucet.
- ☐ S-3762-E-HS: Single lever lead free kitchen faucet with hose and spray attachment

#### **FEATURES:**

- Lead free NSF compliant
- 8 in. deck single lever kitchen faucet.
- All metal construction.
- Ceramic cartridge.
- Water conserving aerator reduces flow to 1.8 gpm/6.8 L/min.
- Copper tube inlets with 1/2 in. NPSM compression threads.