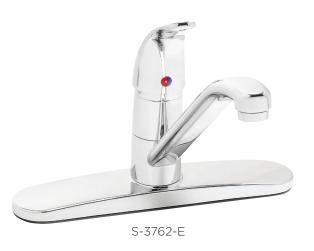

# Single Lever Kitchen Faucet

### **MODELS:**

- ☐ S-3762-E: Single lever lead free kitchen faucet.
- ☐ S-3762-E-HS: Single lever lead free kitchen faucet with hose and spray attachment

#### **FEATURES:**

- Lead free NSF compliant
- 8 in. deck single lever kitchen faucet.
- All metal construction.
- Ceramic cartridge.
- Water conserving aerator reduces flow to 1.8 gpm/6.8 L/min.
- Copper tube inlets with 1/2 in. NPSM compression threads.