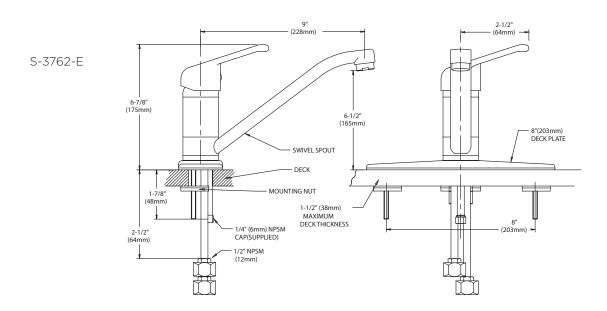

### **MODELS:**

- ☐ S-3762-E: Single lever lead free kitchen faucet.
- ☐ S-3762-E-HS: Single lever lead free kitchen faucet with hose and spray attachment

#### **FEATURES:**

- Lead free NSF compliant
- 8 in. deck single lever kitchen faucet.
- All metal construction.
- Ceramic cartridge.
- Water conserving aerator reduces flow to 1.8 gpm/6.8 L/min.
- Copper tube inlets with 1/2 in. NPSM compression threads.