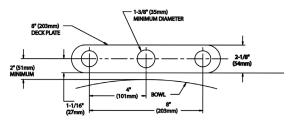

cartridge.
- Water conserving aerator reduces flow to 1.8 gpm/6.8 L/min.
- Copper tube inlets with 1/2 in. NPSM compression threads.

## **COMPLIANCE:**

- ASME A112.18.1/CSA B125.1 certified
- NSF 61 certified
- NSF 372 certified
- WaterSense

#### **FINISH:**



## **OPTIONS:** Add suffix to model #

- 0.5 gpm flow control, vandal-resistant □ -BO
- 1.5 gpm laminar flow control outlet, vandal-resistant
  - ☐ -LF
- 2.2 aerated flow control, vandal-resistant  $\Box$  -VR

## **WARRANTY:**

• 5 Year Limited (commerical use)







S-3762-E-HS





DIMENSIONS: NOTE: 1. All dimensions are in inches (millimeters) unless otherwise specified and are subject to change without notice.

2. Inlet is 3/8" compression with male threads. Position faucet as close to the edge of the sink as possible.