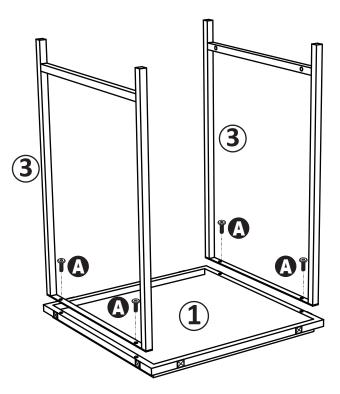

## Step 1

\*Assemble unit on carpet or another soft surface.

1.Connect side frames 3 to top panel as shown using bolts (A) and allen wrench (B).