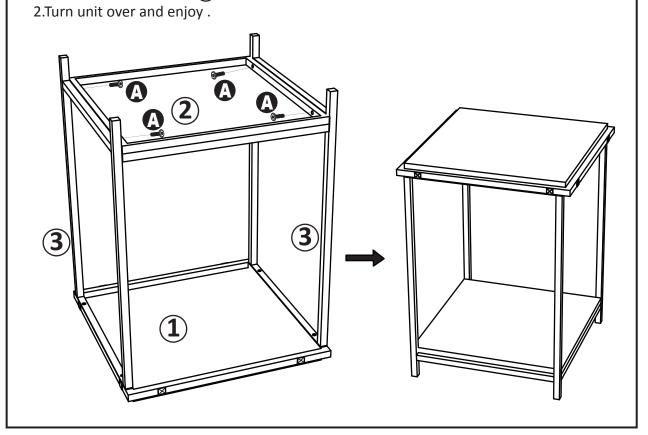

## Step 2

1.Connect bottom panel 2 to assembly as shown using bolts (A) and allen wrench (B).

Version:2017.6.29 Page 3 of 3