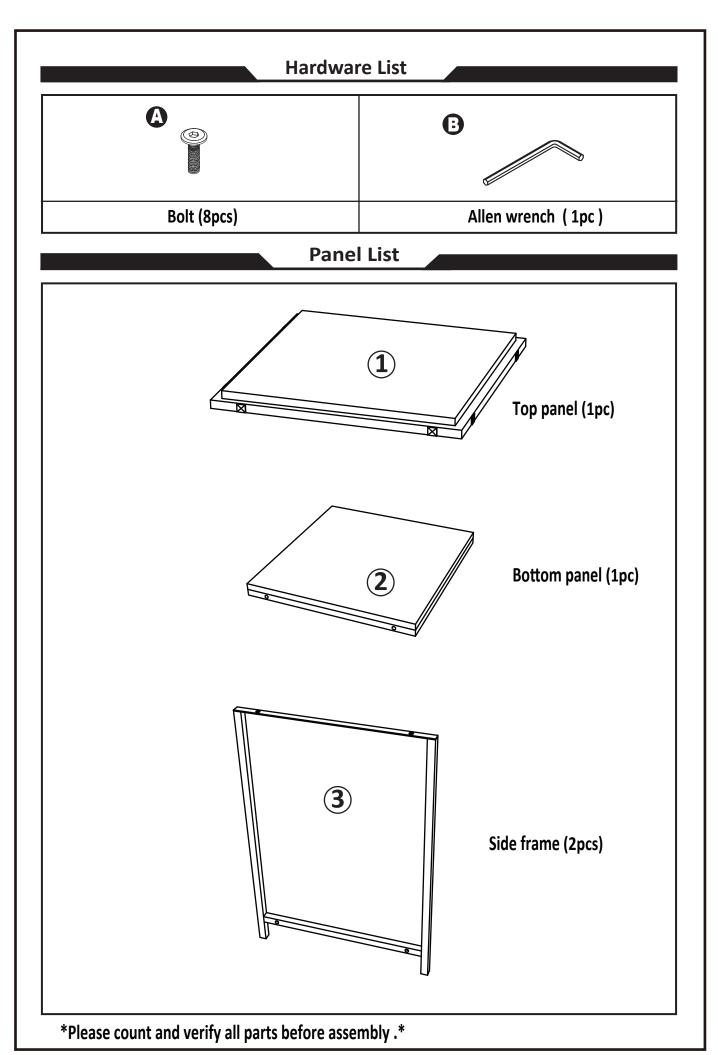

## Step 1

\*Assemble unit on carpet or another soft surface.

1.Connect side frames 3 to top panel as shown using bolts (A) and allen wrench (B).

## Step 2

1.Connect bottom panel 2 to assembly as shown using bolts (A) and allen wrench (B).

Version:2017.6.29 Page 3 of 3