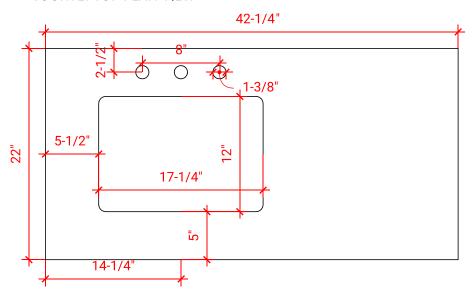

## **OVERALL DIMENSIONS**

42.25" W x 22" D x 1.5" H

#### **COUNTERTOP OPTIONS**

Carrara White Quartz CO-042S-L-REC-CT

## **FEATURES**

- Solid countertop with mitered edges & seams
- Undermount white rectangular sink
- Pre-drilled for 8" widespread faucet

#### **COUNTERTOP PLAN VIEW**