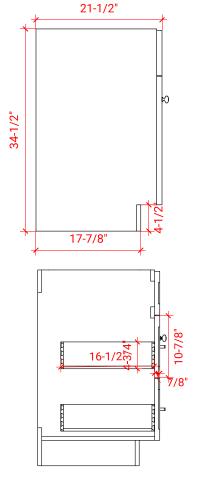

## F042S-L



## **BASE CABINET DIMENSIONS**

42" W x 21.5" D x 34.5" H

# **FEATURES**

- Solid wood frame & plywood panels
- Dovetail drawers and joints
- Soft closing doors & drawers

## HARDWARE FINISHES



## **AVAILABLE COLORS**



#### **FRONT VIEW**



**PLAN VIEW** 



#### SIDE VIEW





## **OVERALL DIMENSIONS**

42.25" W x 22" D x 1.5" H

#### **COUNTERTOP OPTIONS**



Carrara White Quartz CO-042S-L-REC-CT

## **FEATURES**

- Solid countertop with mitered edges & seams
- Undermount white rectangular sink
- Pre-drilled for 8" widespread faucet

#### **INCLUDED**

- Countertop
- Matching Backsplash
- Rectangle Sink

#### **COUNTERTOP PLAN VIEW**



#### **EDGE SIDE VIEW**



## THREE DIMENSIONAL COUNTERTOP VIEW