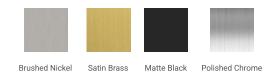

## F042S-L



## **BASE CABINET DIMENSIONS**

42" W x 21.5" D x 34.5" H

# **FEATURES**

- Solid wood frame & plywood panels
- Dovetail drawers and joints
- Soft closing doors & drawers

## HARDWARE FINISHES



## **AVAILABLE COLORS**



#### **FRONT VIEW**



**PLAN VIEW** 



#### SIDE VIEW





## **OVERALL DIMENSIONS**

42.25" W x 22" D x 1.5" H

#### **COUNTERTOP OPTIONS**



Carrara White Quartz CO-042S-L-REC-CT

## **FEATURES**

- Solid countertop with mitered edges & seams
- Undermount white rectangular sink
- Pre-drilled for 8" widespread faucet

#### **INCLUDED**

- Countertop
- Matching Backsplash
- Rectangle Sink

#### **COUNTERTOP PLAN VIEW**



#### **EDGE SIDE VIEW**



## THREE DIMENSIONAL COUNTERTOP VIEW