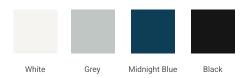

## F042S-L



## **BASE CABINET DIMENSIONS**

42" W x 21.5" D x 34.5" H

# **FEATURES**

- Solid wood frame & plywood panels
- Dovetail drawers and joints
- Soft closing doors & drawers

## HARDWARE FINISHES



## **AVAILABLE COLORS**



#### **FRONT VIEW**



**PLAN VIEW** 



#### SIDE VIEW





## **OVERALL DIMENSIONS**

42.25" W x 22" D x 1.5" H

#### **COUNTERTOP OPTIONS**



Carrara White Quartz CO-042S-L-REC-CT

## **FEATURES**

- Solid countertop with mitered edges & seams
- Undermount white rectangular sink
- Pre-drilled for 8" widespread faucet

#### **INCLUDED**

- Countertop
- Matching Backsplash
- Rectangle Sink

#### **COUNTERTOP PLAN VIEW**



#### **EDGE SIDE VIEW**



## THREE DIMENSIONAL COUNTERTOP VIEW