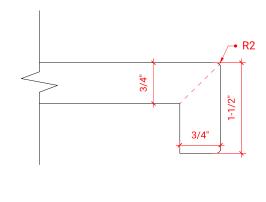

## F042S-L



## **BASE CABINET DIMENSIONS**

42" W x 21.5" D x 34.5" H

# **FEATURES**

- Solid wood frame & plywood panels
- Dovetail drawers and joints
- Soft closing doors & drawers

## HARDWARE FINISHES



## **AVAILABLE COLORS**



#### **FRONT VIEW**



**PLAN VIEW** 



#### SIDE VIEW





## **OVERALL DIMENSIONS**

42.25" W x 22" D x 1.5" H

#### **COUNTERTOP OPTIONS**



Carrara White Quartz CO-042S-L-REC-CT

## **FEATURES**

- Solid countertop with mitered edges & seams
- Undermount white rectangular sink
- Pre-drilled for 8" widespread faucet

#### **INCLUDED**

- Countertop
- Matching Backsplash
- Rectangle Sink

#### **COUNTERTOP PLAN VIEW**



#### **EDGE SIDE VIEW**



## THREE DIMENSIONAL COUNTERTOP VIEW