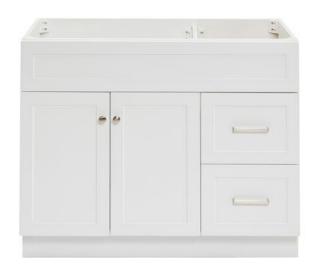

## F042S-L

## **BASE CABINET DIMENSIONS**

42" W x 21.5" D x 34.5" H

# **FEATURES**

- Solid wood frame & plywood panels
- Dovetail drawers and joints
- Soft closing doors & drawers