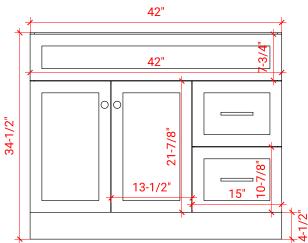

## **BASE CABINET DIMENSIONS**

42" W x 21.5" D x 34.5" H

#### **FRONT VIEW**

**PLAN VIEW** 