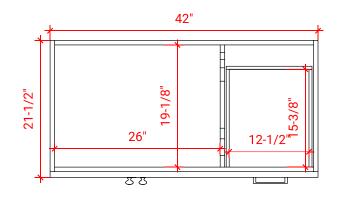

## **BASE CABINET DIMENSIONS**

42" W x 21.5" D x 34.5" H

#### **FRONT VIEW**

**PLAN VIEW** 

#### SIDE VIEW