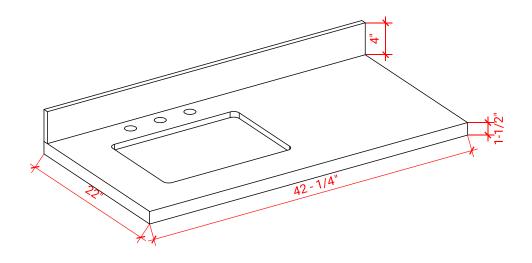

## **OVERALL DIMENSIONS**

42.25" W x 22" D x 1.5" H

## THREE DIMENSIONAL COUNTERTOP VIEW