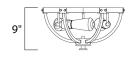

## **MEASUREMENTS**

**DIMENSION** : 20" L x 20" W x 9" H

MAX OAH

CANOPY : 20" W x 1.25" H x 20" L

HANGING WEIGHT : 5.72 lb