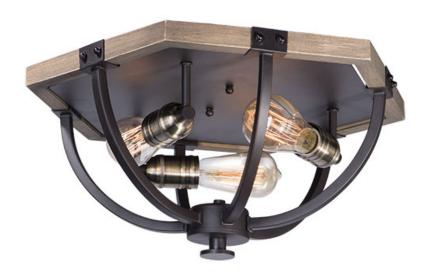

### **PRODUCT DESCRIPTION**

The combination of Weathered Wood with Bronze iron accents is perfectly suited for today rustic room design. Add vintage bulbs to this collection to complete the authentic inspiration of this collection.

#### LAMPING

INPUT VOLTAGE :120V

BULB : 3 x 60W Incandescent E26 Medium , 180W Total

BULB INCLUDED : (Not Included)

DIMMABLE : Yes

#### **FINISHES OPTION**

Weathered Oak / Bronze

#### MATERIAL

Steel, Wood