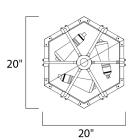

## **MEASUREMENTS**

**DIMENSION** : 20" L x 20" W x 9" H

MAX OAH

CANOPY : 20" W x 1.25" H x 20" L

HANGING WEIGHT : 5.72 lb