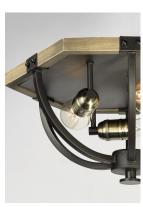

#### LAMPING

INPUT VOLTAGE :120V

BULB : 3 x 60W Incandescent E26 Medium , 180W Total

BULB INCLUDED : (Not Included)

DIMMABLE : Yes

#### MATERIAL

Steel, Wood