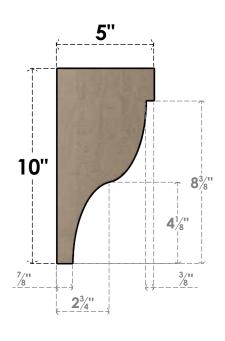

## SIDE PROFILE

## ITEM NUMBER: CORU05X05X10GARRCPR

5"W X 5"D X 10"H SERIES 2 WIDE GARNER ROUGH CEDAR TIMBERTHANE FAUX WOOD CORBEL, PRIMED