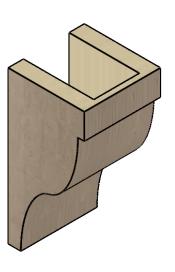

## **ISOMETRIC**

**EKENA MILLWORK** 2300 WEST MAIN ST. CLARKSVILLE, TX 75426 TOLL FREE: 866-607-0453 WWW.EKENAMILLWORK.COM

GENERATED DATE: 01/27/2023

- 1. INSTALLATION TO BE COMPLETED IN ACCORDANCE WITH MANUFACTURER'S SPECIFICATIONS.

## ITEM NUMBER: CORU05X05X10GARRCPR

5"W X 5"D X 10"H SERIES 2 WIDE GARNER ROUGH CEDAR TIMBERTHANE FAUX WOOD CORBEL, PRIMED