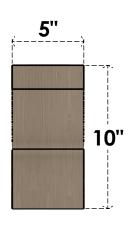

## **FRONT PROFILE**

## ITEM NUMBER: CORU05X05X10GARRCPR

5"W X 5"D X 10"H SERIES 2 WIDE GARNER ROUGH CEDAR TIMBERTHANE FAUX WOOD CORBEL, PRIMED