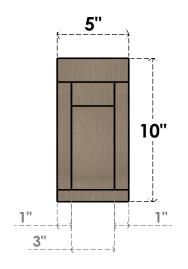

## ITEM NUMBER: CORU05X30X10RIVRCPR

5"W X 30"D X 10"H SERIES 3 THIN RIVERA ROUGH CEDAR TIMBERTHANE FAUX WOOD CORBEL, PRIMED

## **FRONT PROFILE**