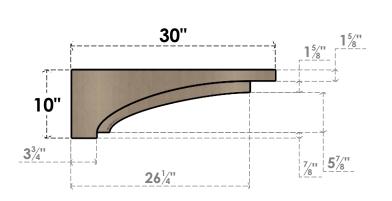

## ITEM NUMBER: CORU05X30X10RIVRCPR

5"W X 30"D X 10"H SERIES 3 THIN RIVERA ROUGH CEDAR TIMBERTHANE FAUX WOOD CORBEL, PRIMED

## SIDE PROFILE