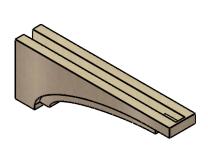

## ITEM NUMBER: CORU05X30X10RIVRCPR

5"W X 30"D X 10"H SERIES 3 THIN RIVERA ROUGH CEDAR TIMBERTHANE FAUX WOOD CORBEL, PRIMED

## **ISOMETRIC**

**EKENA MILLWORK** 2300 WEST MAIN ST. CLARKSVILLE, TX 75426 TOLL FREE: 866-607-0453 WWW.EKENAMILLWORK.COM

GENERATED DATE: 01/28/2023

- 1. INSTALLATION TO BE COMPLETED IN ACCORDANCE WITH MANUFACTURER'S SPECIFICATIONS.