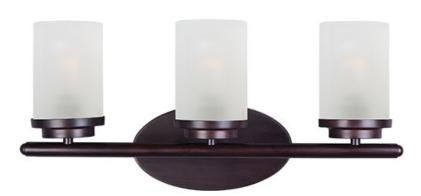

#### PRODUCT DESCRIPTION

Minimalistic frames finished in your choice of Oil Rubbed Bronze or Polished Chrome support cylinders of Frost glass shades. A clean contemporary look at a very affordable price.

#### **FINISHES OPTION**

### **GLASS**

Frosted FT