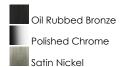

#### PRODUCT DESCRIPTION

Minimalistic frames finished in your choice of Oil Rubbed Bronze or Polished Chrome support cylinders of Frost glass shades. A clean contemporary look at a very affordable price.

#### **FINISHES OPTION**