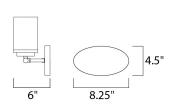

#### **MEASUREMENTS**

DIMENSION : 19.25" W x 9" H x 6" Ext

: 8.25" W x 4.5" H **BACK PLATE** 

HANGING WEIGHT : 3.3 lb