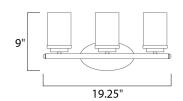

#### **MEASUREMENTS**

DIMENSION : 19.25" W x 9" H x 6" Ext

: 8.25" W x 4.5" H **BACK PLATE** 

HANGING WEIGHT : 3.3 lb