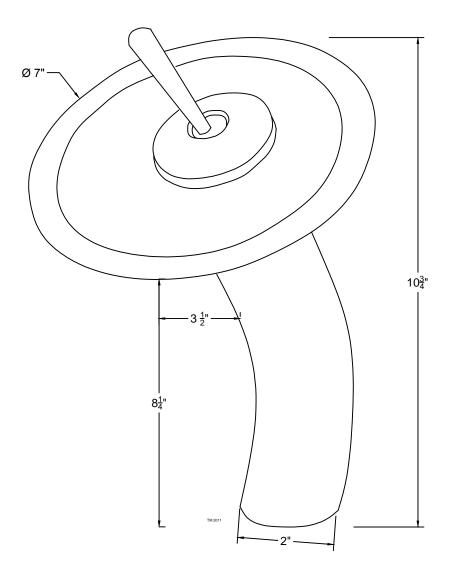

## **SPECIFICATIONS**

## GF-001BN-T

Details:

High Pressure Ceramic Cartridge Brushed Nickel Finish Brown Glass

Coordinating Accessories: Plumbing Hoses Mounting Hardware

Above Counter Installation Lifetime Limited Warranty