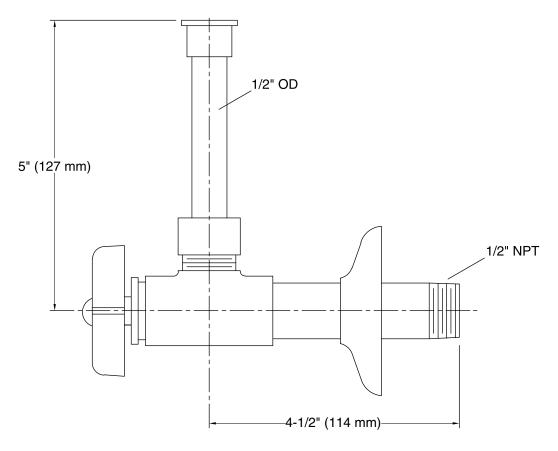

#### **Features**

- 1/2" angle supply with stop
- KOHLER finishes resist corrosion and tarnishing, exceeding industry durability standards two times
- Four-arm handle
- Solid brass construction for durability and reliability



### Codes/Standards

ASME A112.18.1/CSA B125.1

# KOHLER® Faucet Lifetime Limited Warranty

See website for detailed warranty information.

#### Available Colors/Finishes

Color tiles intended for reference only.

| Color | Code | Description             |
|-------|------|-------------------------|
|       | CP   | Polished Chrome         |
|       | PB   | Vibrant® Polished Brass |
|       | BN   | Vibrant® Brushed Nickel |
|       | BV   | Vibrant® Brushed Bronze |
|       | AU   | Polished Gold           |
|       |      |                         |







## **Technical Information**

All product dimensions are nominal.

#### **Notes**

Install this product according to the installation guide.