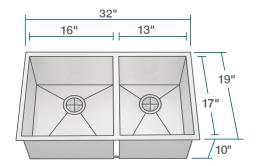

ink

16G UPC: 841412129268

www.renesinks.com 872.241.0016 sales@renesinks.com

## **FEATURES**

- 16 Gauge Steel
- Undermount Installation
- Brushed Satin Finish
- · Cold Rolled Stainless Steel
- 33" Minimum Cabinet Size
- Fully Insulated
- ACCESSORIES





## **STAINLESS STEEL**

Stainless Steel is the most popular choice for today's kitchens due to its clean look and durability. The beautiful brushed satin finish helps to hide small scratches that may occur over the lifetime of the sink. Our Stainless Steel sinks are made from high quality, 14, 16, 18, or 20 gauge, 304 steel. Each sink is fully insulated and has a sound dampening pad.

- Limited Lifetime Warranty
- Offset Drain 3 1/2"
- Sound Dampening Pads
- Installation Hardware included
- Cutout Template Included

## **DIMENSIONS**