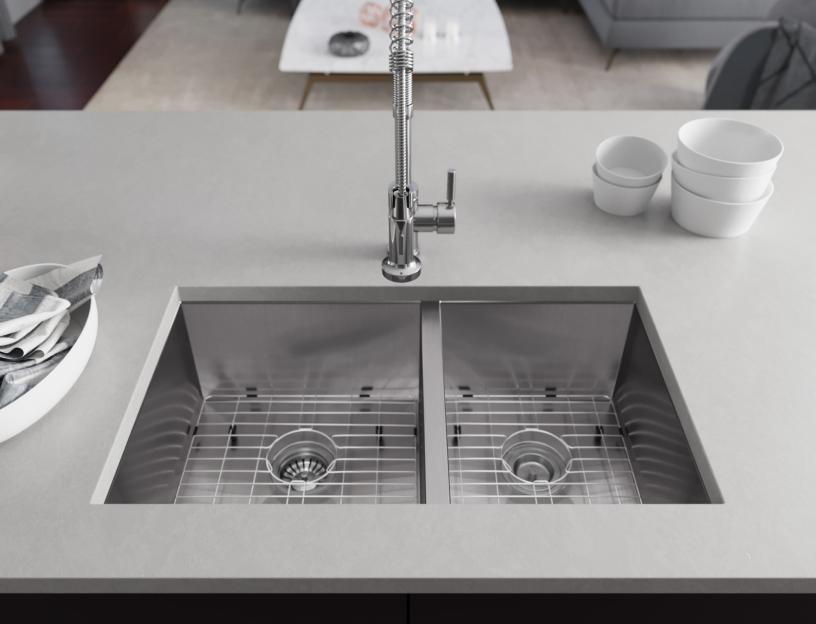

## René

R1-1026L

Double Rectangular Stainless Steel Sink

16G UPC: 841412129268

www.renesinks.com 872.241.0016 sales@renesinks.com

## **FEATURES**

- 16 Gauge Steel
- Undermount Installation
- Brushed Satin Finish
- · Cold Rolled Stainless Steel
- 33" Minimum Cabinet Size
- Fully Insulated
- ACCESSORIES

## **STAINLESS STEEL**

Stainless Steel is the most popular choice for today's kitchens due to its clean look and durability. The beautiful brushed satin finish helps to hide small scratches that may occur over the lifetime of the sink. Our Stainless Steel sinks are made from high quality, 14, 16, 18, or 20 gauge, 304 steel. Each sink is fully insulated and has a sound dampening pad.

- Limited Lifetime Warranty
- Offset Drain 3 1/2"
- Sound Dampening Pads
- Installation Hardware included
- Cutout Template Included