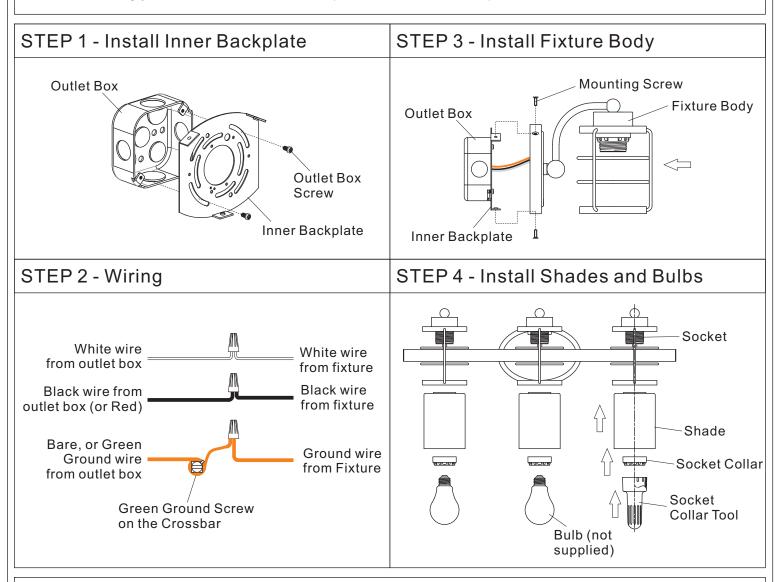

## ▲ Warnings and Cautions

Turn off electricity at circuit breaker or main fuse box before installation. Consult a licensed electrician if in doubt.

These instructions are provided for your safety. It is very important you read them completely before installing the fixture. We strongly recommend that a licensed, professional electrician perform the installation.