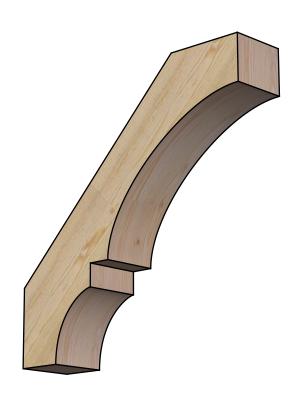

## BRC06X28X28BOA00RDF

6"W X 28"D X 28"H BALBOA ROUGH SAWN BRACE, DOUGLAS FIR

SIDE