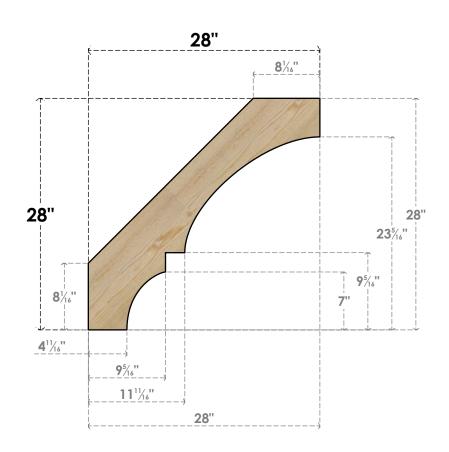

## BRC06X28X28BOA00RDF

6"W X 28"D X 28"H BALBOA ROUGH SAWN BRACE, DOUGLAS FIR

SIDE