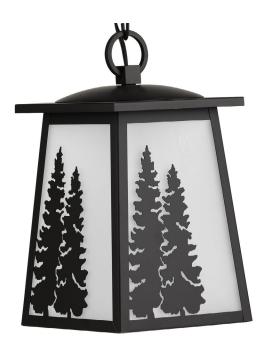

## Torrey

Infuse the beauty of pine trees into your home décor with this natureinspired outdoor flush-mount. An antique bronze frame is adorned with intricate, forest-inspired designs that capture the beautiful essence of the wild outdoors. Gorgeous etched seeded glass panes serve as a gentle backdrop for the carefully crafted silhouettes to complete the rustic design.

- An antique bronze frame is adorned with intricate, forest-inspired designs that capture the beautiful essence of the wild outdoors.
- Gorgeous etched seeded glass panes serve as a gentle backdrop for the carefully crafted silhouettes to complete the rustic design.
- Infuse the beauty of pine trees into your home décor with the hanging lantern's nature-inspired design.
- Ideal for any foyer, entryway, patio, or porch.
- Perfect for rustic and Craftsman settings.
- Measures 7-inch width by 12.62-inch height.
- Uses one medium base bulb that is sold separately (100w max LED, CFL, halogen, or incandescent).
- Able to be fully dimmable with dimmable bulbs.
- Includes installation instructions and mounting hardware.
- Progress Lighting products are designed for exceptional quality, reliability, and functionality.