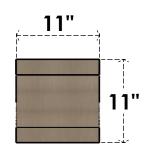

## ITEM NUMBER: CORU11X22X11NEWRCPR

11"W X 22"D X 11"H SERIES 3 WIDE NEWPORT ROUGH CEDAR TIMBERTHANE FAUX WOOD CORBEL, PRIMED







## **SIDE PROFILE**

## **FRONT PROFILE**

## **ISOMETRIC**



**EKENA MILLWORK** 2300 WEST MAIN ST. CLARKSVILLE, TX 75426 TOLL FREE: 866-607-0453 WWW.EKENAMILLWORK.COM

GENERATED DATE: 01/28/2023

- 1. INSTALLATION TO BE COMPLETED IN ACCORDANCE WITH MANUFACTURER'S SPECIFICATIONS.

- 2. DRAWING MAY NOT BE TO SCALE
  3. THIS DRAWING IS INTENDED FOR DESIGN AND PLANNING PURPOSES ONLY.
  4. ALL INFORMATION CONTAINED HEREIN WAS CURRENT AT THE TIME OF DEVELOPMENT BUT MUST BE REVIEWED AND APPROVED BY THE PRODUCT MANUFACTURER TO BE CONSIDERED ACCURATE.
- 5. TIMBERTHANE ARCHITECTURAL PRODUCTS ARE MADE FROM HIGH DENSITY URETHANE AND COME FACTORY PRIMED