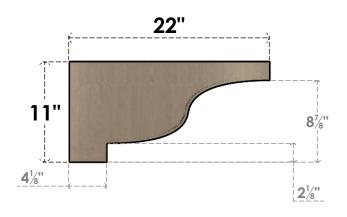

## ITEM NUMBER: CORU11X22X11NEWRCPR

11"W X 22"D X 11"H SERIES 3 WIDE NEWPORT ROUGH CEDAR TIMBERTHANE FAUX WOOD CORBEL, PRIMED







## **SIDE PROFILE**

## **FRONT PROFILE**

## **ISOMETRIC**



**EKENA MILLWORK** 2300 WEST MAIN ST. CLARKSVILLE, TX 75426 TOLL FREE: 866-607-0453 WWW.EKENAMILLWORK.COM

GENERATED DATE: 01/28/2023

- 1. INSTALLATION TO BE COMPLETED IN ACCORDANCE WITH MANUFACTURER'S SPECIFICATIONS.

- 2. DRAWING MAY NOT BE TO SCALE
  3. THIS DRAWING IS INTENDED FOR DESIGN AND PLANNING PURPOSES ONLY.
  4. ALL INFORMATION CONTAINED HEREIN WAS CURRENT AT THE TIME OF DEVELOPMENT BUT MUST BE REVIEWED AND APPROVED BY THE PRODUCT MANUFACTURER TO BE CONSIDERED ACCURATE.
- 5. TIMBERTHANE ARCHITECTURAL PRODUCTS ARE MADE FROM HIGH DENSITY URETHANE AND COME FACTORY PRIMED