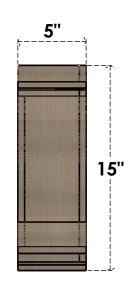

## ITEM NUMBER: CORU05X10X15SCRRCPR

5"W X 10"D X 15"H SERIES 2 CLASSIC SCROLL ROUGH CEDAR TIMBERTHANE FAUX WOOD CORBEL, PRIMED

## SIDE PROFILE

FRONT PROFILE

**ISOMETRIC** 

**EKENA MILLWORK** 2300 WEST MAIN ST. CLARKSVILLE, TX 75426 TOLL FREE: 866-607-0453 WWW.EKENAMILLWORK.COM

GENERATED DATE: 01/28/2023

- 1. INSTALLATION TO BE COMPLETED IN ACCORDANCE WITH MANUFACTURER'S SPECIFICATIONS.
  2. DRAWING MAY NOT BE TO SCALE
  3. THIS DRAWING IS INTENDED FOR DESIGN AND PLANNING PURPOSES ONLY.
  4. ALL INFORMATION CONTAINED HEREIN WAS CURRENT AT THE TIME OF DEVELOPMENT BUT MUST BE REVIEWED AND APPROVED BY THE PRODUCT MANUFACTURER TO BE CONSIDERED ACCURATE.
- 5. TIMBERTHANE ARCHITECTURAL PRODUCTS ARE MADE FROM HIGH DENSITY URETHANE AND COME FACTORY PRIMED