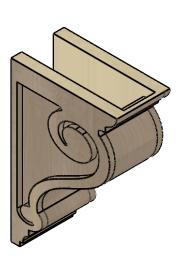

## ITEM NUMBER: CORU05X10X15SCRRCPR

5"W X 10"D X 15"H SERIES 2 CLASSIC SCROLL ROUGH CEDAR TIMBERTHANE FAUX WOOD CORBEL, PRIMED

## SIDE PROFILE

FRONT PROFILE

**ISOMETRIC** 

**EKENA MILLWORK** 2300 WEST MAIN ST. CLARKSVILLE, TX 75426 TOLL FREE: 866-607-0453 WWW.EKENAMILLWORK.COM

GENERATED DATE: 01/28/2023

- 1. INSTALLATION TO BE COMPLETED IN ACCORDANCE WITH MANUFACTURER'S SPECIFICATIONS.
  2. DRAWING MAY NOT BE TO SCALE
  3. THIS DRAWING IS INTENDED FOR DESIGN AND PLANNING PURPOSES ONLY.
  4. ALL INFORMATION CONTAINED HEREIN WAS CURRENT AT THE TIME OF DEVELOPMENT BUT MUST BE REVIEWED AND APPROVED BY THE PRODUCT MANUFACTURER TO BE CONSIDERED ACCURATE.
- 5. TIMBERTHANE ARCHITECTURAL PRODUCTS ARE MADE FROM HIGH DENSITY URETHANE AND COME FACTORY PRIMED