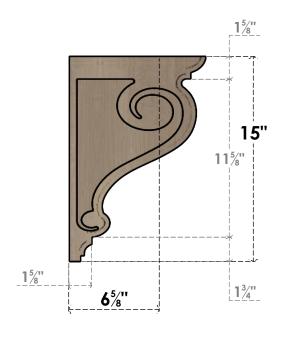

## ITEM NUMBER: CORU05X10X15SCRRCPR

5"W X 10"D X 15"H SERIES 2 CLASSIC SCROLL ROUGH CEDAR TIMBERTHANE FAUX WOOD CORBEL, PRIMED

## SIDE PROFILE

FRONT PROFILE

**ISOMETRIC** 

**EKENA MILLWORK** 2300 WEST MAIN ST. CLARKSVILLE, TX 75426 TOLL FREE: 866-607-0453 WWW.EKENAMILLWORK.COM

GENERATED DATE: 01/28/2023

- 1. INSTALLATION TO BE COMPLETED IN ACCORDANCE WITH MANUFACTURER'S SPECIFICATIONS.
  2. DRAWING MAY NOT BE TO SCALE
  3. THIS DRAWING IS INTENDED FOR DESIGN AND PLANNING PURPOSES ONLY.
  4. ALL INFORMATION CONTAINED HEREIN WAS CURRENT AT THE TIME OF DEVELOPMENT BUT MUST BE REVIEWED AND APPROVED BY THE PRODUCT MANUFACTURER TO BE CONSIDERED ACCURATE.
- 5. TIMBERTHANE ARCHITECTURAL PRODUCTS ARE MADE FROM HIGH DENSITY URETHANE AND COME FACTORY PRIMED