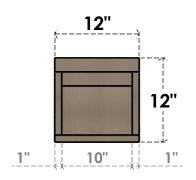

## **FRONT PROFILE**

## ITEM NUMBER: CORU12X12X12RIVRCPR

12"W X 12"D X 12"H SERIES 1 WIDE RIVERA ROUGH CEDAR TIMBERTHANE FAUX WOOD CORBEL, PRIMED