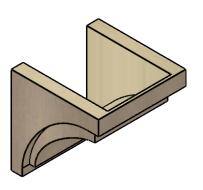

## **ISOMETRIC**

GENERATED DATE: 01/28/2023

**EKENA MILLWORK** 2300 WEST MAIN ST. CLARKSVILLE, TX 75426 TOLL FREE: 866-607-0453 WWW.EKENAMILLWORK.COM

1. INSTALLATION TO BE COMPLETED IN ACCORDANCE WITH MANUFACTURER'S SPECIFICATIONS.

## ITEM NUMBER: CORU12X12X12RIVRCPR

12"W X 12"D X 12"H SERIES 1 WIDE RIVERA ROUGH CEDAR TIMBERTHANE FAUX WOOD CORBEL, PRIMED