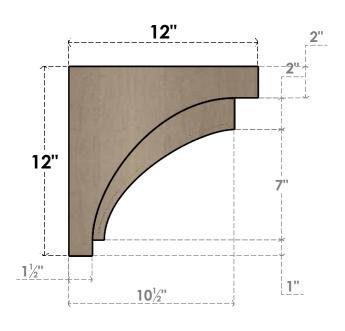

## SIDE PROFILE

## ITEM NUMBER: CORU12X12X12RIVRCPR

12"W X 12"D X 12"H SERIES 1 WIDE RIVERA ROUGH CEDAR TIMBERTHANE FAUX WOOD CORBEL, PRIMED