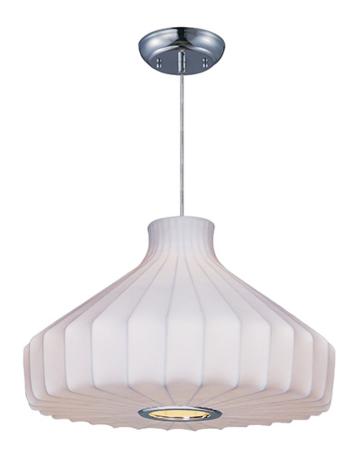

#### **PRODUCT DESCRIPTION**

A web of fiberglass Is bonded together with latex and stretched over steel frames, creating a 50's contemporary design. When illuminated, the fiber shows through the soft fabric and adds texture to this unique look.

## **FINISHES OPTION**

Polished Chrome

MATERIAL Steel, Imitation Silk

**RATINGS** Dry Location