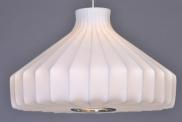

#### **PRODUCT DESCRIPTION**

A web of fiberglass Is bonded together with latex and stretched over steel frames, creating a 50's contemporary design. When illuminated, the fiber shows through the soft fabric and adds texture to this unique look.