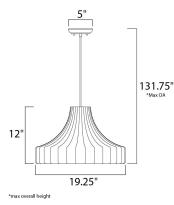

#### MEASUREMENTS

DIMENSION : 1 MAX OAH : 1 HANGING WEIGHT : 3 LAMPING INPUT VOLTAGE : 120V BULB : 1 x 6 BULB INCLUDED : (Not DIMMABLE : Yes

: 19.25" L x 19.25" W x 12" H : 131.75" OAH : 3.87 lb

Job Name:

Job Type:\_

Quantity:

IAGE : 120V : 1 x 60W Incandescent E26 Medium , 60W Total JDED : (Not Included) : Yes