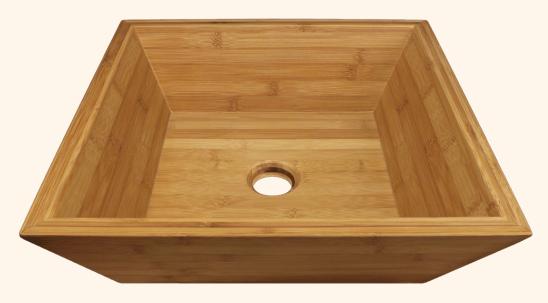

## **Bamboo**

Each of our Bamboo Vessel Sinks is created with simple lines and warm hues, providing a touch of modern charm to any bathroom. Bamboo is a renewable resource as it is a fast-growing and environmentally friendly product. Our bamboo sinks are made from the exterior of 100% bamboo stalks, joined together and laminated for a strong finish. Since bamboo is water resistant, care and maintenence is low and the beautiful luster of the sink will last for years.

16 1/8" x 16 1/8" x 5 1/8"
Vessel Installation
18" Minimum Cabinet Size
7/8" Thick Bowl
Made from Laminated Bamboo Stalks
Limited Lifetime Warranty