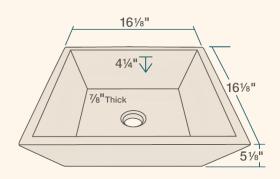

16 1/8" x 16 1/8" x 5 1/8"
Vessel Installation
18" Minimum Cabinet Size
7/8" Thick Bowl
Made from Laminated Bamboo Stalks
Limited Lifetime Warranty