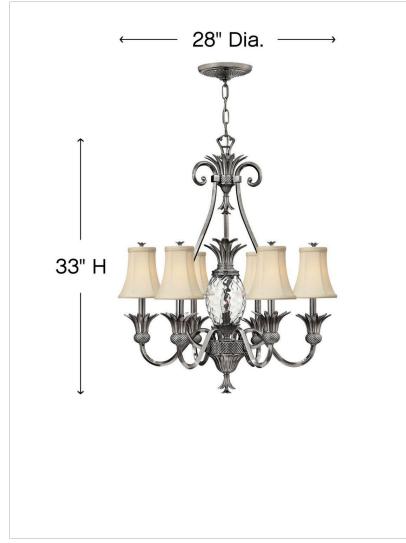

## LARGE SINGLE TIER

A Hinkley classic, the ornate Plantation collection features exceptional pineapple shaped, clear optic glass that makes a noble statement with matching candle sleeves and elaborate, decorative cast

| DIMENSIONS |      |
|------------|------|
| WIDTH:     | 28"  |
| HEIGHT:    | 33"  |
| WEIGHT:    | 21lb |

| LIGHT SOURCE  |             |
|---------------|-------------|
| LIGHT SOURCE: | Socket      |
| WATTAGE:      | 7-60w Cand. |
| VOLTAGE:      | 120v        |