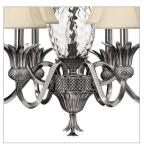

## LARGE SINGLE TIER

A Hinkley classic, the ornate Plantation collection features exceptional pineapple shaped, clear optic glass that makes a noble statement with matching candle sleeves and elaborate, decorative cast

| DETAILS       |                         |
|---------------|-------------------------|
| FINISH:       | Polished Antique Nickel |
| MATERIAL:     | Metal                   |
| GLASS:        | Clear Optic             |
| SHADE:        | Ivory Silk              |
| SLOPE DEGREE: | 90                      |