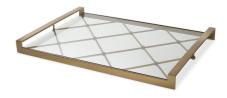

## SPECIFICATION SHEET

Item no. 114765

**Item description** Tray Goa brushed brass finish

Brushed brass finish | clear glass

Suitable for Indoor use/dry locations only

Net weight (kg) 3.4 Net weight (lbs) 7.49

## **MATERIALS**

114765 Tray Goa brushed brass finish

Stainless steel | Glass

Stainless steel grade SAE 201

Glass type Tempered glass