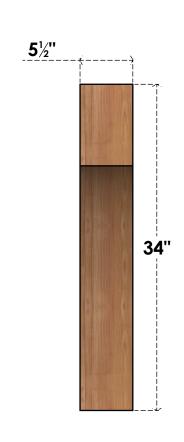

## BRC06X30X34WTL00SWR

5 1/2"W X 30"D X 34"H WESTLAKE SMOOTH BRACE, WESTERN RED CEDAR

SIDE

## **FRONT**

**EKENA MILLWORK** 2300 WEST MAIN ST. CLARKSVILLE, TX 75426 TOLL FREE: 866-607-0453 WWW.EKENAMILLWORK.COM