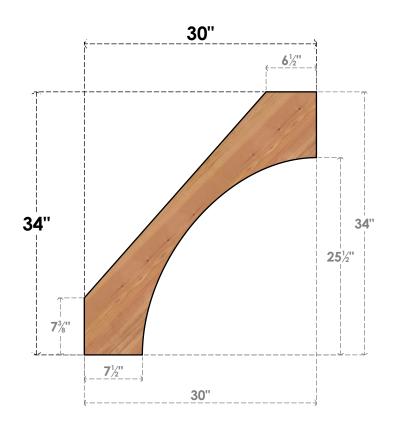

## BRC06X30X34WTL00SWR

5 1/2"W X 30"D X 34"H WESTLAKE SMOOTH BRACE, WESTERN RED CEDAR

SIDE