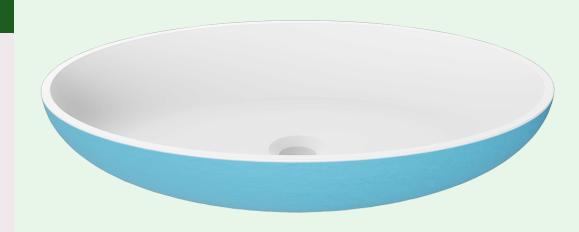

## **AB120 Oval Vessel Sink**

## **PolyStone**

Our PolyStone vessel sinks are the perfect choice to fit your traditional or contemporary style. Made with a blend of polyurethane and natural minerals, these sinks provide long lasting durability in any high traffic bathroom. The elegance and versatility of each sink gives you the flexibility to create the bathroom design of your dreams.