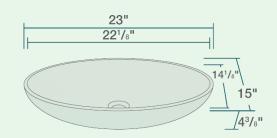

23" x 15" x 4 3/8" Vessel Installation 24" Minimum Cabinet Size Stain Resistant Scratch Resistant Multiple Colors Available No Hardware Needed Limited Lifetime Warranty