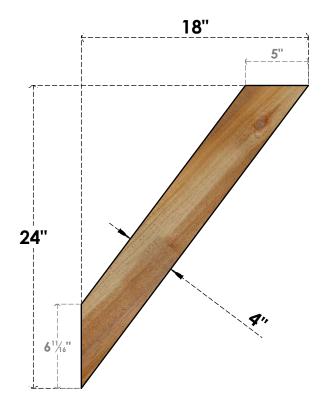

## BRC04X18X24TRA00RWR

4"W X 18"D X 24"H TRADITIONAL ROUGH SAWN BRACE, WESTERN RED CEDAR

SIDE

## **FRONT**

**EKENA MILLWORK** 2300 WEST MAIN ST. CLARKSVILLE, TX 75426 TOLL FREE: 866-607-0453 WWW.EKENAMILLWORK.COM