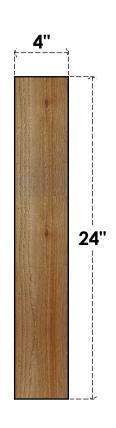

## BRC04X18X24TRA00RWR

4"W X 18"D X 24"H TRADITIONAL ROUGH SAWN BRACE, WESTERN RED CEDAR

SIDE

## **FRONT**

**EKENA MILLWORK** 2300 WEST MAIN ST. CLARKSVILLE, TX 75426 TOLL FREE: 866-607-0453 WWW.EKENAMILLWORK.COM