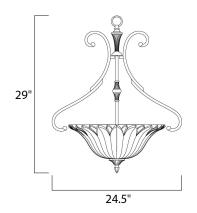

#### **MEASUREMENTS**

DIMENSION : 24.5" W x 29" H

HANGING WEIGHT : 14.3 lb

**LAMPING** 

INPUT VOLTAGE : 120V

BULB : 3 x 60W Incandescent E26 Medium , 180W Total

BULB INCLUDED : (Not Included)

DIMMABLE : Yes