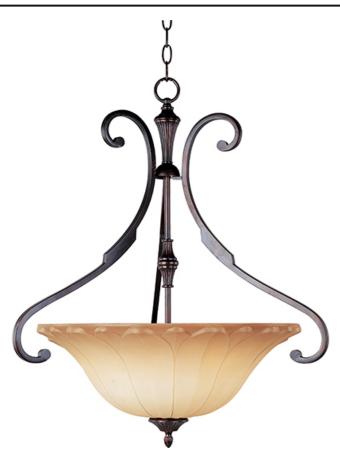

## PRODUCT DESCRIPTION

Sculptured Wilshire glass shades adorn this metal frame painted in our Oil Rubbed Bronze finish make this competitively price family a sure fired winner.

#### **FINISHES OPTION**

Oil Rubbed Bronze

## GLASS

Wilshire WS

### MATERIAL

Steel