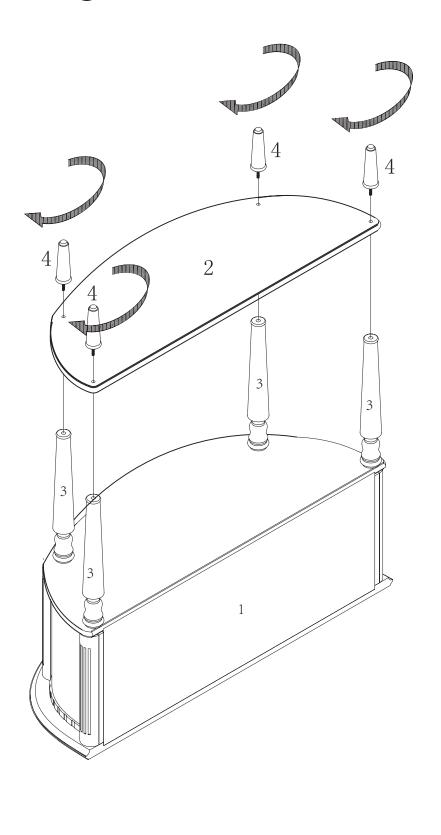

### Step 2

1.Place bottom panel **2** onto legs **3**. 2.Carefully screw feet **4** into assembly.