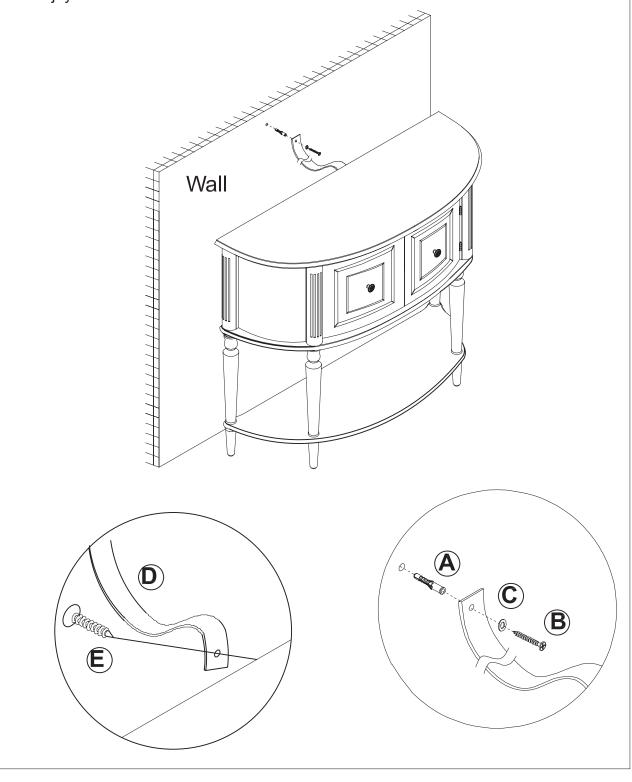

### Step 3

- 1. Connect the safety wall strap (D) into unit as shown.
- 2.Drill hole slightly smaller than plastic anchor (A) into drywall and gently tap plastic anchor into hole.
- 3.Insert safety wall strap (D) into plastic anchor (A) as shown using mounting screw (B) and washer (C).
- 4.Enjoy