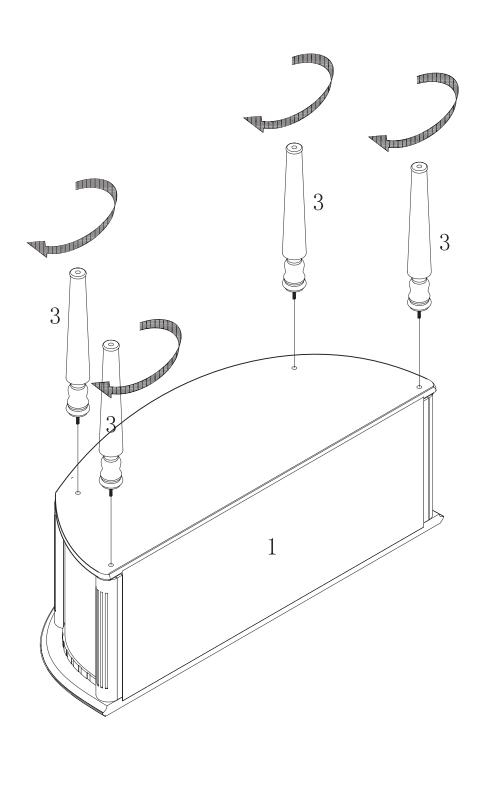

### Step 1

- 1.Place top frame 1 upside down on a soft surface (carpet , towel ,etc... ). 2.Screw legs 3 into top frame 1 as shown .