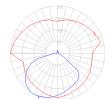

### Light distribution

Direct

8.48 lbs / 3.85 kg

# Warranty =

5 year Limited warranty

Red = Max Cd. Through Vertical plane
Blue = Max Cd. Through Horizontal plane