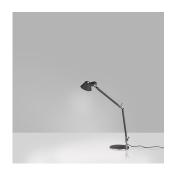

#### Features & Accessories =

- Fully adjustable, articulated arm structure
- Tiltable and 360 degrees rotatable diffuser