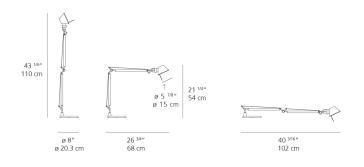

llection =

Design

| c(H)us | (P20) |
|--------|-------|
|--------|-------|

#### Specifications =

| Lamp type         | LED-T            |
|-------------------|------------------|
| Lamp              | max 100W E26/A19 |
| Lamp Included     | No               |
| Control type      | On/Off (On Head) |
| Input Voltage     | 120V             |
| Power consumption | N/A              |
| Ballast           | N/A              |

### Colors & Finishes



## Materials =

- Arms and diffuser in aluminum
- Joints and tension control knobs in polished die-cast aluminum
- Tension cables in stainless steel
- Base in weighted steel with stamped aluminum cover

#### Features & Accessories =

- Fully adjustable, articulated arm structure
- Tiltable and 360 degrees rotatable diffuser

### Dimensions =



# Packaging •

2 Boxes

1 x 33-15/16" x 10-3/4" x 7-15/16" / 3.31 lbs - 86 cm x 27 cm x 20 cm / 1.5 kg

1 x 11-7/8" x 11-7/8" x 3-13/16" / 7.39 lbs - 30 cm x 30 cm x 9.5 cm / 3.35 kg

### Light distribution

Direct



8.48 lbs / 3.85 kg



# Warranty =

5 year Limited warranty

Red = Max Cd. Through Vertical plane
Blue = Max Cd. Through Horizontal plane