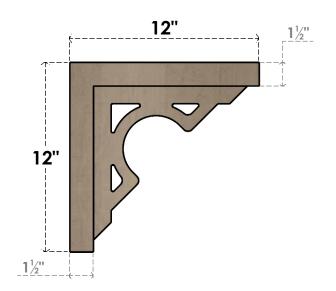

#### ITEM NUMBER: CORU06X12X12SHERCPR

6"W X 12"D X 12"H SERIES 1 CLASSIC SHERIDAN ROUGH CEDAR TIMBERTHANE FAUX WOOD CORBEL, PRIMED







### **SIDE PROFILE**

## **FRONT PROFILE**

# **ISOMETRIC**

**EKENA MILLWORK** 2300 WEST MAIN ST. CLARKSVILLE, TX 75426 TOLL FREE: 866-607-0453 WWW.EKENAMILLWORK.COM

GENERATED DATE: 01/28/2023

- 1. INSTALLATION TO BE COMPLETED IN ACCORDANCE WITH MANUFACTURER'S SPECIFICATIONS.
  2. DRAWING MAY NOT BE TO SCALE
  3. THIS DRAWING IS INTENDED FOR DESIGN AND PLANNING PURPOSES ONLY.
  4. ALL INFORMATION CONTAINED HEREIN WAS CURRENT AT THE TIME OF DEVELOPMENT BUT MUST BE REVIEWED AND APPROVED BY THE PRODUCT MANUFACTURER TO BE CONSIDERED ACCURATE.
- 5. TIMBERTHANE ARCHITECTURAL PRODUCTS ARE MADE FROM HIGH DENSITY URETHANE AND COME FACTORY PRIMED