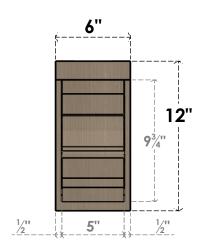

#### ITEM NUMBER: CORU06X12X12SHERCPR

6"W X 12"D X 12"H SERIES 1 CLASSIC SHERIDAN ROUGH CEDAR TIMBERTHANE FAUX WOOD CORBEL, PRIMED







### **SIDE PROFILE**

## **FRONT PROFILE**

# **ISOMETRIC**

**EKENA MILLWORK** 2300 WEST MAIN ST. CLARKSVILLE, TX 75426 TOLL FREE: 866-607-0453 WWW.EKENAMILLWORK.COM

GENERATED DATE: 01/28/2023

- 1. INSTALLATION TO BE COMPLETED IN ACCORDANCE WITH MANUFACTURER'S SPECIFICATIONS.
  2. DRAWING MAY NOT BE TO SCALE
  3. THIS DRAWING IS INTENDED FOR DESIGN AND PLANNING PURPOSES ONLY.
  4. ALL INFORMATION CONTAINED HEREIN WAS CURRENT AT THE TIME OF DEVELOPMENT BUT MUST BE REVIEWED AND APPROVED BY THE PRODUCT MANUFACTURER TO BE CONSIDERED ACCURATE.
- 5. TIMBERTHANE ARCHITECTURAL PRODUCTS ARE MADE FROM HIGH DENSITY URETHANE AND COME FACTORY PRIMED