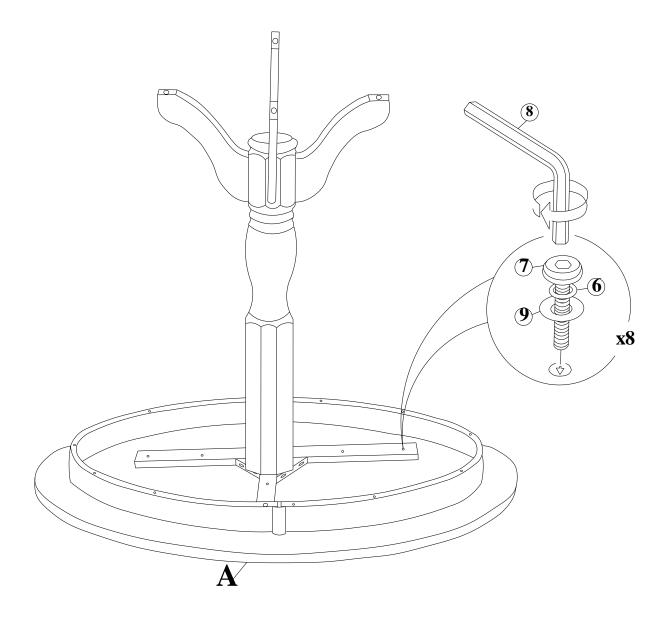

# STEP 3

Carefully place the cross frame (from Step 2) on bottom side of the table top (A), attach with bolts (7), washers (9), (6). Tighten with Allen key (8).