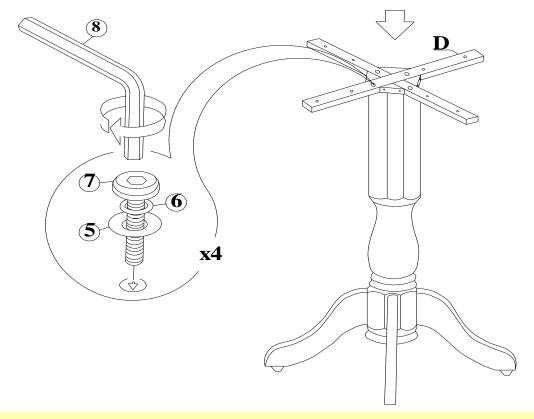

# STEP 2

Put the cross piece (D) on top of the pedestal, and attach with bolts (7), washers (5), (6). Tighten with Allen key (8).

JACKSON COUNTER HEIGHT ROUND 36" TABLE