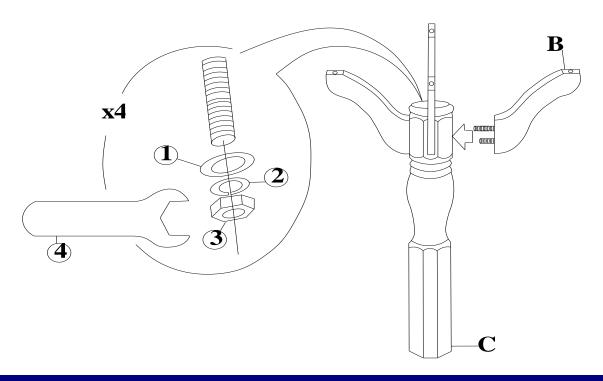

# STEP 1

Attach legs (B) to the pedestal (C) with washers (1), (2) and nuts (3). Tighten with wrench (4).