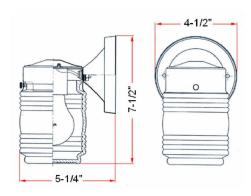

ASSEMBLED DIMENSIONS: 4.5" L × 7.5" H × 5.25" D

Steel

WEIGHT: 1.40 lbs.

**BACKPLATE DIMENSIONS:** 4.57" H x 4.57" W

CANOPY CEILING DIMENSIONS: N/A

**GLASS/SHADE DIMENSIONS:** 5.13" H × 4.75" L × 4.75" D

**GLASS/SHADE MATERIAL:** Glass **GLASS/SHADE TYPE:** Clear **GLASS/SHADE COLOR:** Clear LED BRIGHTNESS (LUMENS): N/A