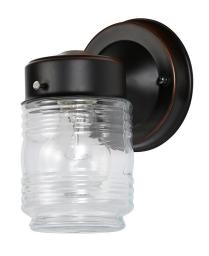

## Jelly Jar I-Light Outdoor Wall Light Oil Rubbed Bronze

ASSEMBLED DIMENSIONS: 4.5" L × 7.5" H × 5.25" D

Steel

WEIGHT: 1.40 lbs.

**BACKPLATE DIMENSIONS:** 4.57" H x 4.57" W

CANOPY CEILING DIMENSIONS: N/A

**GLASS/SHADE DIMENSIONS:** 5.13" H × 4.75" L × 4.75" D

**GLASS/SHADE MATERIAL:** Glass **GLASS/SHADE TYPE:** Clear **GLASS/SHADE COLOR:** Clear LED BRIGHTNESS (LUMENS): N/A