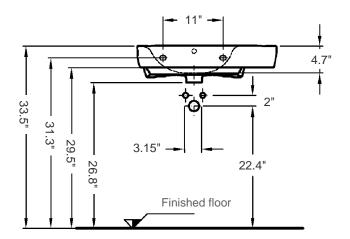

## **Comprimo 65**

Product Ref. E24411 Material: Vitreous china Color/Finish: White/ unfinished back wall Installation: Wall-mount, or drop-in Overall Dimensions: 25.6" L x 14.6" W x 6.7" H Interior Dimensions (basin area): 16-5/32" L x 8-27/32" W x 4.7" H Faucet Ledge: 4-1/2" W Drain hole: 1-3/4" Interior Diameter Faucet hole: 1-3/8" Diameter Approx. weight: 35 lbs Features: With overflow and one faucet hole, and right-hand counter-top space Included components: Wall mounting fixing Bolts Kit Recommended accessories: Oversized European drain, e.g. Clicker Drain Ref. 360551

All dimensions are nominal Faucet and drain fittings not included. Shown only for photographic purposes. The 3/8" Hot & Cold water-supply tubes and 1-1/4" P-trap outlets are variable and can be determined at the discretion of the installer