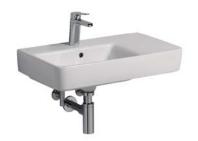

## **Comprimo 65**

Product Ref. E24411 Material: Vitreous china Color/Finish: White/ unfinished back wall Installation: Wall-mount, or drop-in Overall Dimensions: 25.6" L x 14.6" W x 6.7" H Interior Dimensions (basin area): 16-5/32" L x 8-27/32" W x 4.7" H Faucet Ledge: 4-1/2" W Drain hole: 1-3/4" Interior Diameter Faucet hole: 1-3/8" Diameter Approx. weight: 35 lbs Features: With overflow and one faucet hole, and right-hand counter-top space Included components: Wall mounting fixing Bolts Kit Recommended accessories: Oversized European drain, e.g. Clicker Drain Ref. 360551

All dimensions are nominal Faucet and drain fittings not included. Shown only for photographic purposes. The 3/8" Hot & Cold water-supply tubes and 1-1/4" P-trap outlets are variable and can be determined at the discretion of the installer