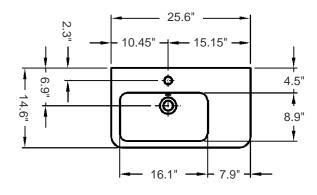

## **Comprimo 65**

Product Ref. E24411 Material: Vitreous china Color/Finish: White/ unfinished back wall Installation: Wall-mount, or drop-in Overall Dimensions: 25.6" L x 14.6" W x 6.7" H Interior Dimensions (basin area): 16-5/32" L x 8-27/32" W x 4.7" H Faucet Ledge: 4-1/2" W Drain hole: 1-3/4" Interior Diameter Faucet hole: 1-3/8" Diameter Approx. weight: 35 lbs Features: With overflow and one faucet hole, and right-hand counter-top space Included components: Wall mounting fixing Bolts Kit Recommended accessories: Oversized European drain, e.g. Clicker Drain Ref. 360551

All dimensions are nominal Faucet and drain fittings not included. Shown only for photographic purposes. The 3/8" Hot & Cold water-supply tubes and 1-1/4" P-trap outlets are variable and can be determined at the discretion of the installer