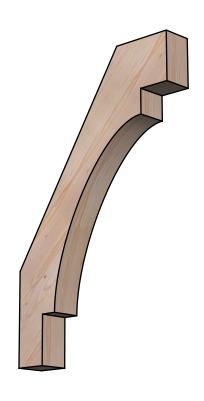

## BRC04X22X34MRC00SDF

3 1/2"W X 22"D X 34"H MERCED SMOOTH BRACE, DOUGLAS FIR

**FRONT** 

**EKENA MILLWORK** 2300 WEST MAIN ST. CLARKSVILLE, TX 75426 TOLL FREE: 866-607-0453 WWW.EKENAMILLWORK.COM