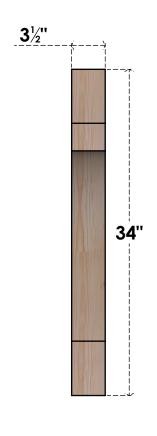

## BRC04X22X34MRC00SDF

3 1/2"W X 22"D X 34"H MERCED SMOOTH BRACE, DOUGLAS FIR

**FRONT** 

**EKENA MILLWORK** 2300 WEST MAIN ST. CLARKSVILLE, TX 75426 TOLL FREE: 866-607-0453 WWW.EKENAMILLWORK.COM