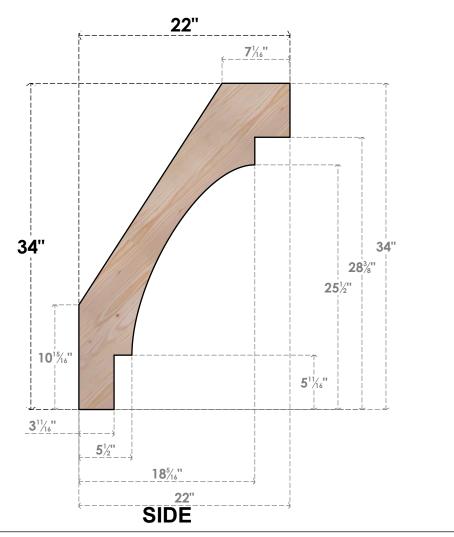

## BRC04X22X34MRC00SDF

3 1/2"W X 22"D X 34"H MERCED SMOOTH BRACE, DOUGLAS FIR

**FRONT** 

**EKENA MILLWORK** 2300 WEST MAIN ST. CLARKSVILLE, TX 75426 TOLL FREE: 866-607-0453 WWW.EKENAMILLWORK.COM