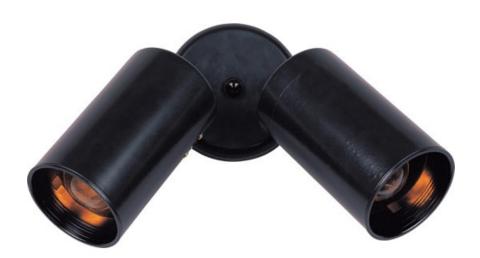

## **PRODUCT DESCRIPTION**

Maxim Lighting's commitment to both the residential lighting and the home building industries will assure you a product line focused on your lighting needs. With Maxim Lighting you will find quality product that is well designed, well priced and readily available.

16.5"

MEASUREMENTS

DIMENSION MAX OAH HANGING WEIGHT LAMPING

BULB: 2 xBULB INCLUDED: (NoDIMMABLE: Yes

LIGHTING\_DIRECTION : Directional

: 16.5" W x 9.5" H x 8.5" Ext : 4.84" W x 4.84" H : 1.54 lb : 120V : 2 x 60W Halogen E26 Medium , 120W Total : (Not Included)

## FINISHES OPTION

MATERIAL Aluminum

RATINGS CETLus Wet Location