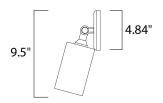

16.5"

MEASUREMENTS

DIMENSION MAX OAH HANGING WEIGHT LAMPING

BULB: 2 xBULB INCLUDED: (NoDIMMABLE: Yes

LIGHTING\_DIRECTION : Directional

: 16.5" W x 9.5" H x 8.5" Ext : 4.84" W x 4.84" H : 1.54 lb : 120V : 2 x 60W Halogen E26 Medium , 120W Total : (Not Included)