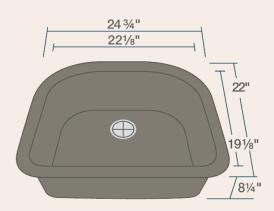

### **Available Colors**

24 3/4" x 22" x 8 1/4"
Undermount Installation
Made with 80% Quartz, 20% Acrylic
All-Natural Materials - Eco-Friendly and Recyclable
Offset Drain
Heat Resistant to 550 Degrees
Stain Resistant
Scratch Resistant
Multiple Colors Available
Installation Hardware Included
Limited Lifetime Warranty
Acrylic Provides Sound Dampening - No Pads
Needed