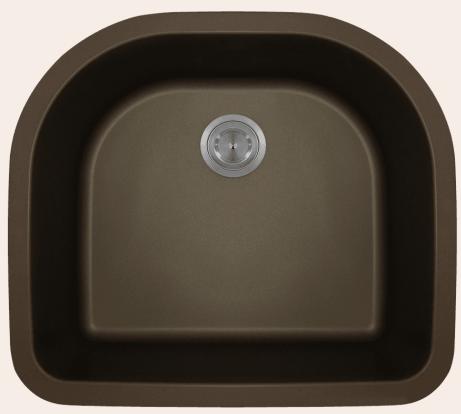

# 824-MOCHA D-Bowl Sink

### **Quartz Granite**

Our Quartz Granite sinks come in six colors to match any countertop: black, silver, mocha, slate, beige, and white. They are made with 80% Quartz and 20% Acrylic and have a non-porous surface that gives the sink antibacterial properties. They are extremely scratch resistant, can withstand temperatures up to 550 Degrees, and are unaffected by household acids and cleaners. They are also completely stain resistant.

### **Available Colors**

24 3/4" x 22" x 8 1/4"
Undermount Installation
Made with 80% Quartz, 20% Acrylic
All-Natural Materials - Eco-Friendly and Recyclable
Offset Drain
Heat Resistant to 550 Degrees
Stain Resistant
Scratch Resistant
Multiple Colors Available
Installation Hardware Included
Limited Lifetime Warranty
Acrylic Provides Sound Dampening - No Pads
Needed

## **Features**

27" Minimum Cabinet 80% Quartz 20% Heat Resistant Stain Resistant Scratch Resistant Undermount Installation Acrylic Size minn Multiple Colors **Cutout Template** Hardware Included cUPC Certified Limited Lifetime One Bowl Available Warranty