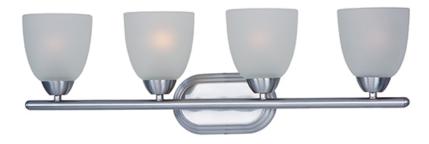

## **PRODUCT DESCRIPTION**

This transitional design works in any style home. Intersecting, rectangular tubing finished in your choice of Satin Nickel or Oil Rubbed Bronze gently curves to support simple line Frost glass shades.

## Oil Rubbed Bronze Polished Chrome Satin Nickel

GLASS Frosted FT

MATERIAL Steel, Glass

RATINGS cULus Damp Location

ADDITIONAL INSTALL UP/DOWN: Up/Down OPERATING TEMPERATURE: -20°C (-4°F), 40°C (104°F)

Always consult a qualified electrician before installing any lighting product.