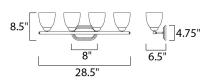

## MEASUREMENTS

BULB

DIMENSION **BACK PLATE** HANGING WEIGHT : 28.5" W x 8.5" H x 6.5" Ext : 8" W x 4.75" H x 6.5" HCO : 2.4 lb

LAMPING INPUT VOLTAGE :120V : 4 x 60W Incandescent E26 Medium , 240W Total BULB INCLUDED : (Not Included) DIMMABLE : Yes