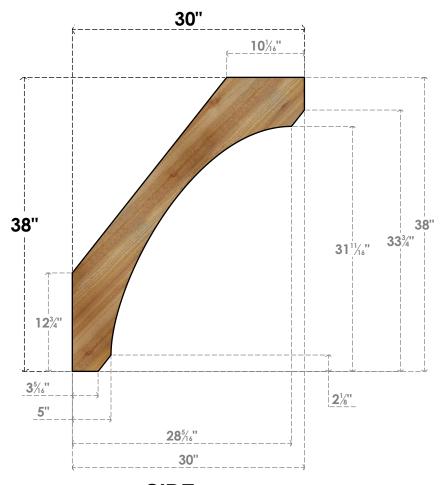

## BRC06X30X38LEC00RWR

6"W X 30"D X 38"H LEGACY ROUGH SAWN BRACE, WESTERN RED CEDAR

SIDE