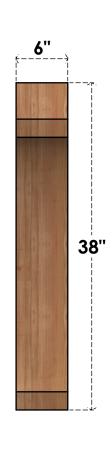

## BRC06X30X38LEC00RWR

6"W X 30"D X 38"H LEGACY ROUGH SAWN BRACE, WESTERN RED CEDAR

SIDE

## **FRONT**

**EKENA MILLWORK** 2300 WEST MAIN ST. CLARKSVILLE, TX 75426 TOLL FREE: 866-607-0453 WWW.EKENAMILLWORK.COM