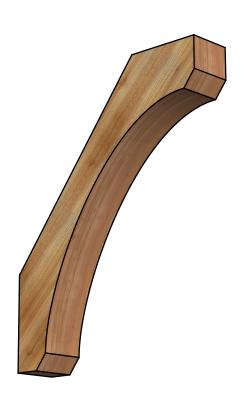

## BRC06X30X38LEC00RWR

6"W X 30"D X 38"H LEGACY ROUGH SAWN BRACE, WESTERN RED CEDAR

SIDE