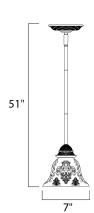

## **MEASUREMENTS**

**DIMENSION** : 7" L x 7" W x 4.5" H

: 51" OAH MAX OAH HANGING WEIGHT : 2.86 lb