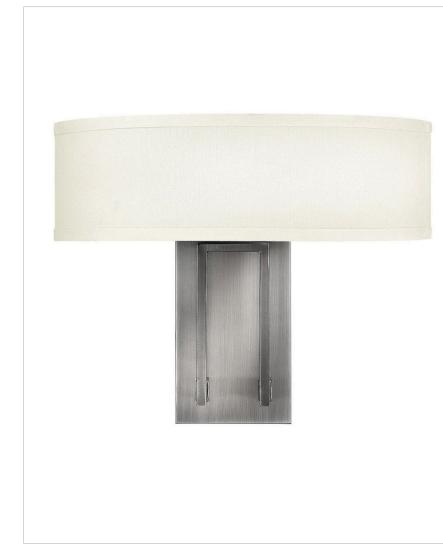

### 3202AN

TWO LIGHT SCONCE

Hampton is a modern transitional design, offering the ultimate in urban sophistication. The minimal, rectangular frame, paired with a decorative acrylic etched bottom lens, is softened by a contemporary offwhite linen drum shade.

| DETAILS   |                          |
|-----------|--------------------------|
| FINISH:   | Antique Nickel           |
| MATERIAL: | Metal                    |
| SHADE:    | Off-White Linen Hardback |

# DIMENSIONS WIDTH: 15" HEIGHT: 12" WEIGHT: 2lb BACK PLATE: 4.75"W X 12"H EXTENSION: 5.5" TOP TO OUTLET: 4.25"

| LIGHT SOURCE  |             |
|---------------|-------------|
| LIGHT SOURCE: | Socket      |
| WATTAGE:      | 2-60w Cand. |
| VOLTAGE:      | 120v        |

#### PRODUCT DETAILS:

- Suitable for use in dry (indoor) locations as defined by NEC and CEC. Meets United States UL Underwriters Laboratories & CSA Canadian Standards Association Product Safety Standards
   Merging the best of traditional and modern elements, with a sophisticated and streamlined
- silhouette perfect for any space
- Decorative acrylic etched bottom lens.
- Classic matte brushed nickel finish