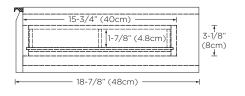

## **FREE** 15" Wall Floating Plane Drawer

## Designed By: DANELONMERONI | UK

Features : Full-extension, soft-close drawer for use with Bamboo Floating Plane Tops Bamboo drawer organizers Woven fiber drawer liners Polished Nickel (PN) full width drawer pull Fully finished interiors Dovetail drawer construction Solid wood construction (no MDF) Multi-step polyurethane finish resists moisture and scratches Wall hung hardware included