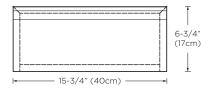

## **FREE** 15" Wall Floating Plane Drawer

## Designed By: DANELONMERONI | UK

Features : Full-extension, soft-close drawer for use with Bamboo Floating Plane Tops Bamboo drawer organizers Woven fiber drawer liners Polished Nickel (PN) full width drawer pull Fully finished interiors Dovetail drawer construction Solid wood construction (no MDF) Multi-step polyurethane finish resists moisture and scratches Wall hung hardware included