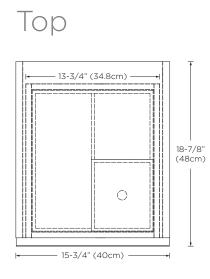

## **FREE** 15" Wall Floating Plane Drawer

## Designed By: DANELONMERONI | UK

Features : Full-extension, soft-close drawer for use with Bamboo Floating Plane Tops Bamboo drawer organizers Woven fiber drawer liners Polished Nickel (PN) full width drawer pull Fully finished interiors Dovetail drawer construction Solid wood construction (no MDF) Multi-step polyurethane finish resists moisture and scratches Wall hung hardware included