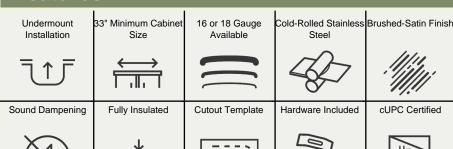

31 1/2" x 20 7/8" x 9 1/4" 16- or 18-Gauge Steel Available Certified High-Quality 304 Stainless Steel **Brushed Satin Finish** Offset Drain Thick Sound Dampener Rubber Pad Fully Insulated **One-Piece Construction** Cardboard Cutout Template Included Installation Hardware Included cUPC Certified (Uniform Plumbing Code) Limited Lifetime Warranty

Features