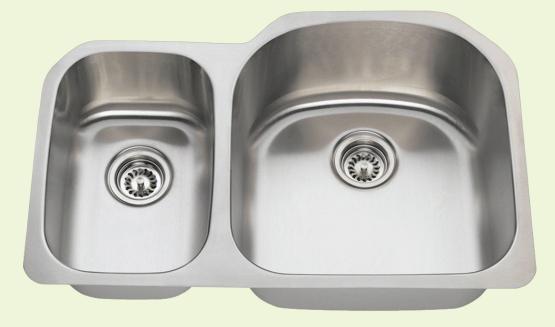

## **3121R Kitchen Sink**

31 1/2" x 20 7/8" x 9 1/4" 16- or 18-Gauge Steel Available Certified High-Quality 304 Stainless Steel **Brushed Satin Finish** Offset Drain Thick Sound Dampener Rubber Pad Fully Insulated **One-Piece Construction** Cardboard Cutout Template Included Installation Hardware Included cUPC Certified (Uniform Plumbing Code) Limited Lifetime Warranty