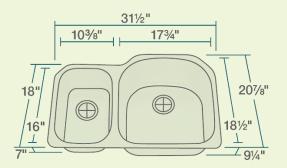

31 1/2" x 20 7/8" x 9 1/4" 16- or 18-Gauge Steel Available Certified High-Quality 304 Stainless Steel **Brushed Satin Finish** Offset Drain Thick Sound Dampener Rubber Pad Fully Insulated **One-Piece Construction** Cardboard Cutout Template Included Installation Hardware Included cUPC Certified (Uniform Plumbing Code) Limited Lifetime Warranty