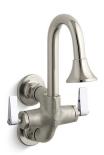

### Cannock™

## double lever handle wash sink faucet K-8892

#### **Features**

- Adjustable flanges.
- Complies with the Safe Drinking Water Act (SDWA).
- External NPT connections.
- Rough plate finish for industrial look.
- Two-handle wash sink faucet with 4" spout with rosespray.
- 8-3/8" (212 mm) wall-to-spout outlet.
- Adjustable flanges.
- 8-3/8" wall-to-spout outlet.
- 1/2" NPT outside threaded couplings.