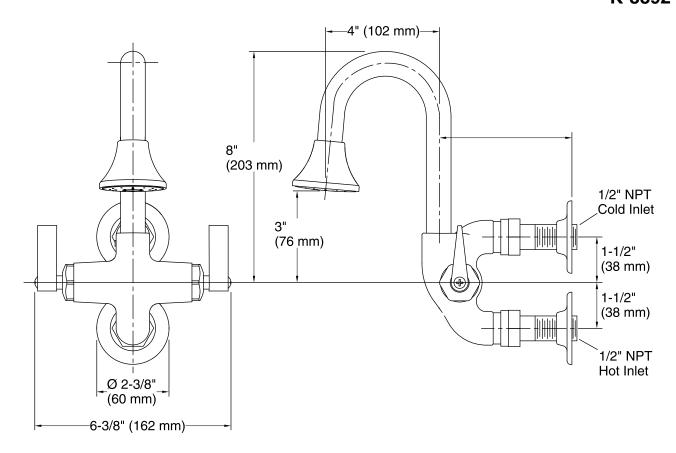

### Cannock™

# double lever handle wash sink faucet K-8892

### **Technical Information**

All product dimensions are nominal.

#### **Features**

- Adjustable flanges.
- Complies with the Safe Drinking Water Act (SDWA).
- External NPT connections.
- Rough plate finish for industrial look.
- Two-handle wash sink faucet with 4" spout with rosespray.
- 8-3/8" (212 mm) wall-to-spout outlet.
- Adjustable flanges.
- 8-3/8" wall-to-spout outlet.
- 1/2" NPT outside threaded couplings.