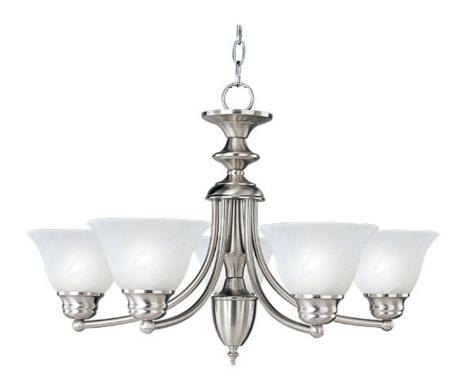

## PRODUCT DESCRIPTION

Maxim Lighting's commitment to both the residential lighting and the home building industries will assure you a product line focused on your basic lighting needs. With the Malaga collection you will find quality lighting that is well designed, well priced and readily available.

#### **FINISHES OPTION**

Oil Rubbed Bronze
Polished Brass

Satin Nickel

## GLASS

Marble MR

# MATERIAL

Steel, Glass