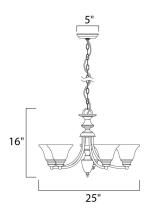

### **MEASUREMENTS**

DIMENSION : 25" L x 25" W x 16" H
CANOPY : 5" W x 1" H x 5" L
HANGING WEIGHT : 11.68 lb