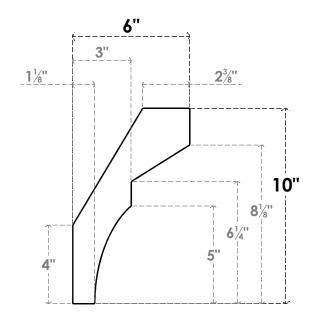

## ITEM NUMBER: BRCURO030X06000X10000MONRCPR

3"W X 6"D X 10"H MONTEREY ROUGH CEDAR WOODGRAIN OPEN TIMBERTHANE BRACE, PRIMED TAN

**SIDE PROFILE** 

**FRONT PROFILE** 

**ISOMETRIC** 

GENERATED DATE: 04/05/2023