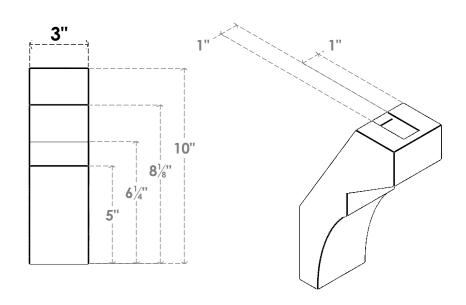

## ITEM NUMBER: BRCURO030X06000X10000MONRCPR

3"W X 6"D X 10"H MONTEREY ROUGH CEDAR WOODGRAIN OPEN TIMBERTHANE BRACE, PRIMED TAN

**SIDE PROFILE** 

**FRONT PROFILE** 

**ISOMETRIC** 

GENERATED DATE: 04/05/2023